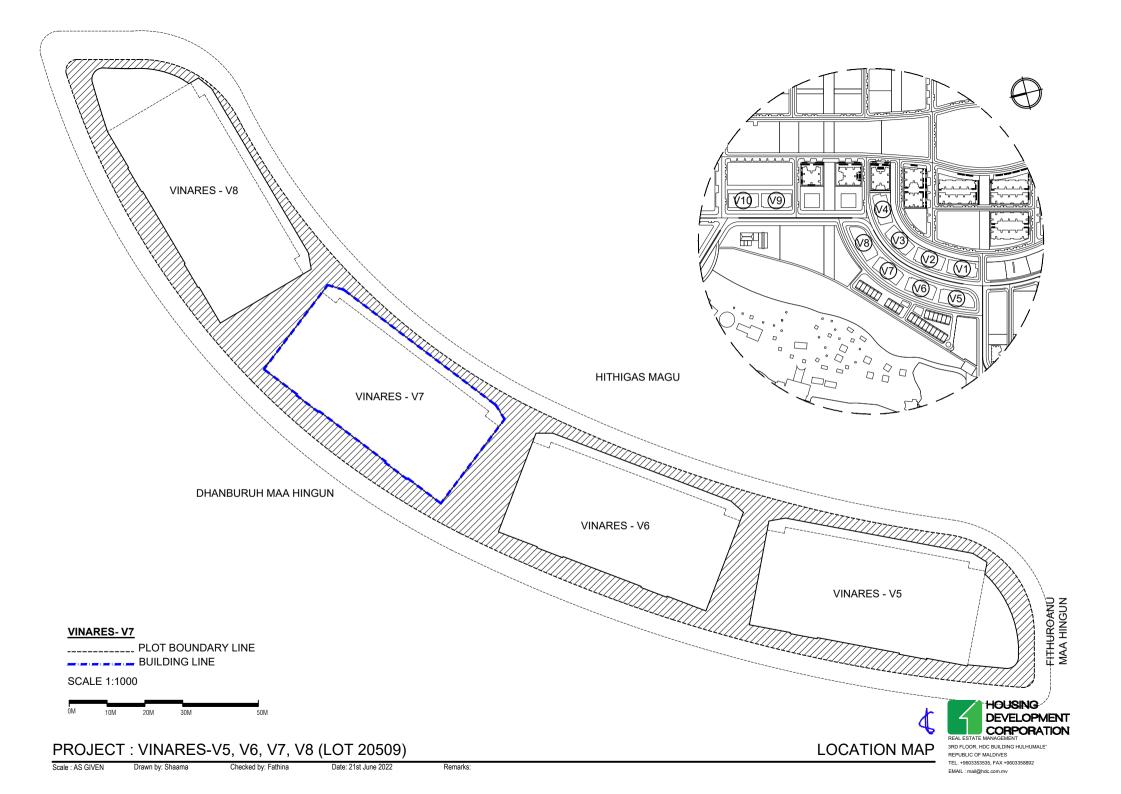

# PROJECT : VINARES- V5 (LOT 20509)

 $\bigcirc$ 

VINARES-V5, VINARES-V6, VINARES-V7, VINARES-V8

LOT 20509

## PROJECT : VINARES-V5, V6, V7, V8 (LOT 20509)

<u>V7-G-01</u> AREA: 65.27 SQM / 702.56 SQFT

SCALE: 1:300