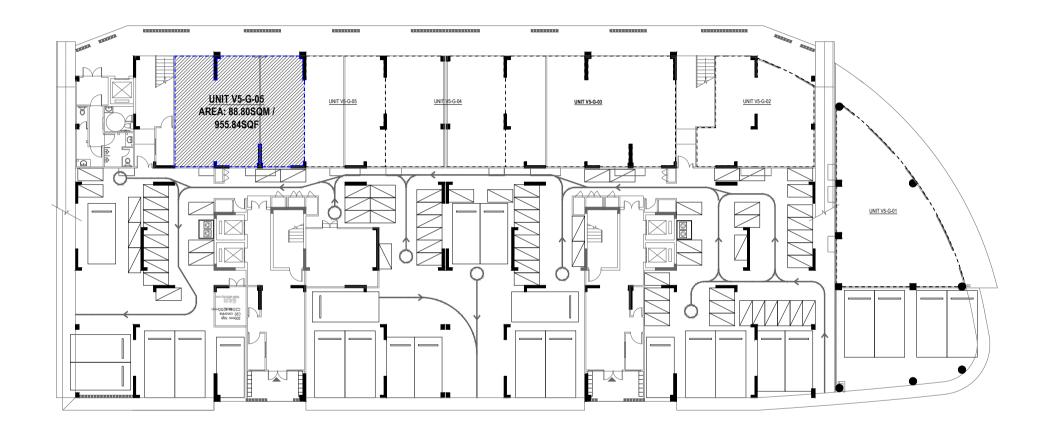

### PROJECT : VINARES-V5 (LOT 20509)

**GROUND FLOOR PLAN** 

 $\bigcirc$ 

/ 955.84SQF TOTAL UNIT BOUNDARY LINE EXISTING BLOCK WALLS IN THE UNIT PROPOSED UNIT BOUNDARY WALL HOUSING

UNIT LAYOUT