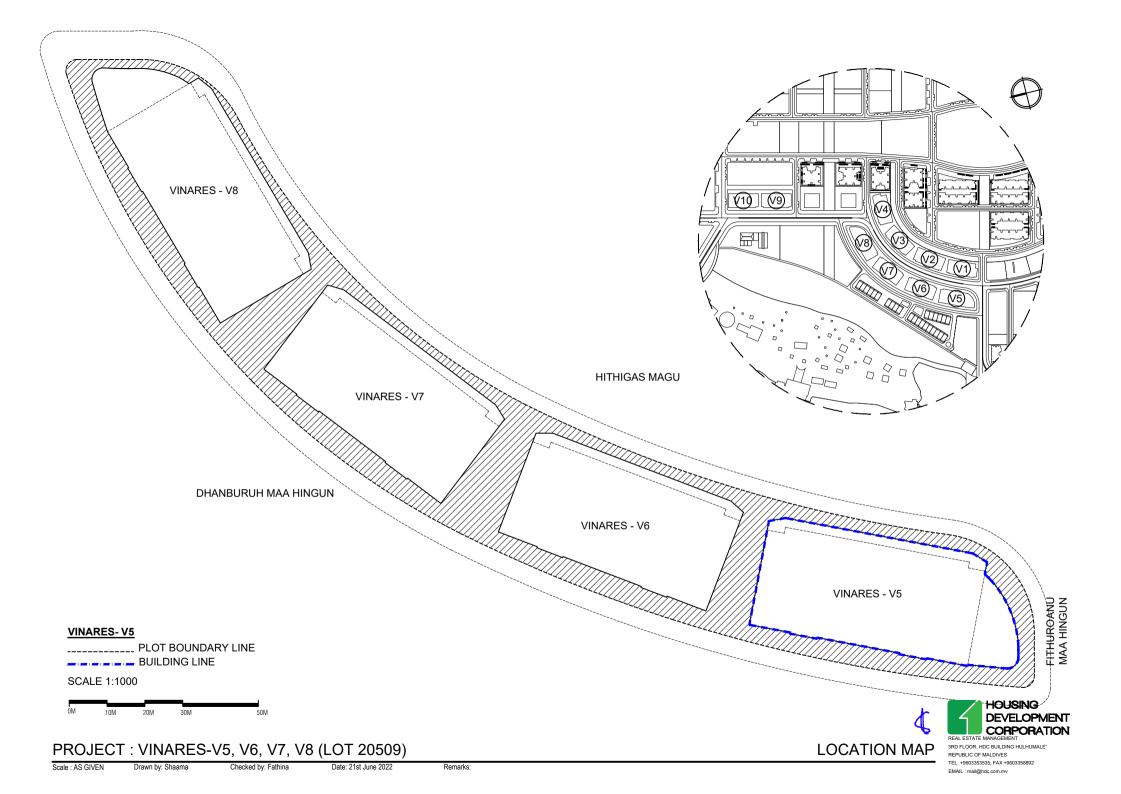

# PROJECT : VINARES- V5 (LOT 20509)

 $\bigcirc$ 

VINARES-V5, VINARES-V6, VINARES-V7, VINARES-V8

LOT 20509