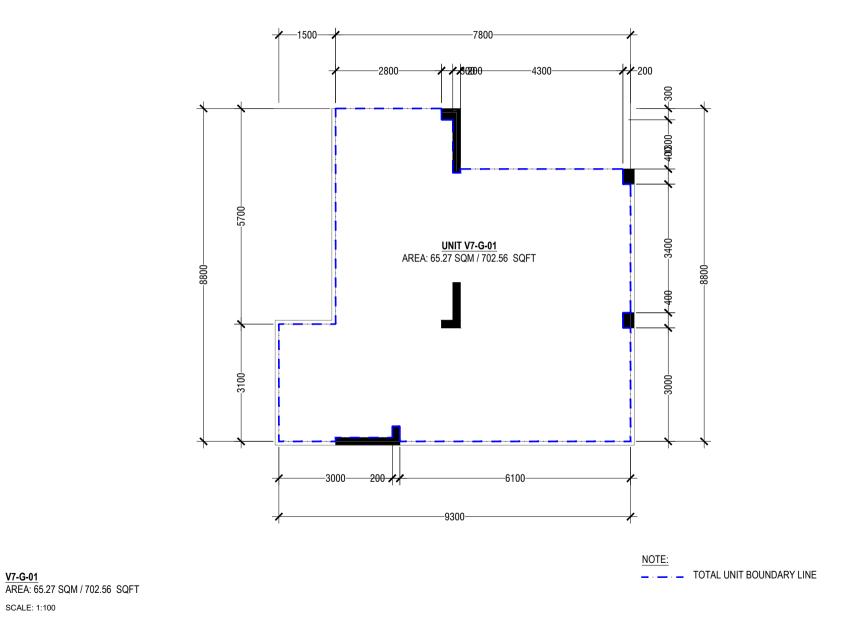

## PROJECT : VINARES-V5, V6, V7, V8 (LOT 20509)

<u>V7-G-01</u> AREA: 65.27 SQM / 702.56 SQFT

SCALE: 1:300

# PROJECT : VINARES-V7 (LOT 20509)

GROUND FLOOR PLAN

 $\bigotimes$ 

V7-G-01

SCALE: 1:100

UNIT LAYOUT

EMAIL : mail@hdc.com.mv

 $\bigotimes$