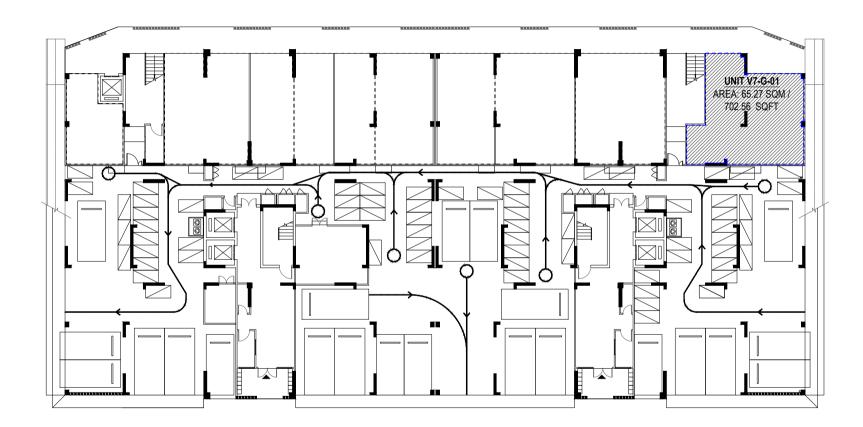

## PROJECT : VINARES-V5, V6, V7, V8 (LOT 20509)

<u>V7-G-01</u> AREA: 65.27 SQM / 702.56 SQFT

SCALE: 1:300

# PROJECT : VINARES-V7 (LOT 20509)

GROUND FLOOR PLAN

 $\bigotimes$ 

V7-G-01

SCALE: 1:100

UNIT LAYOUT

EMAIL : mail@hdc.com.mv

 $\bigotimes$