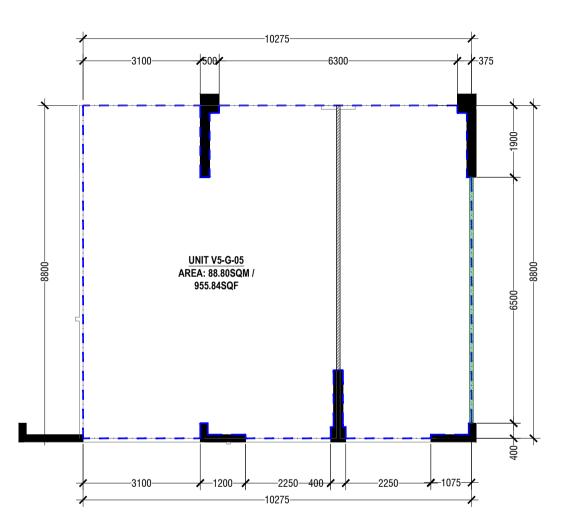

|

Please include this addendum when submitting the proposal.





تەسپىرد <sub>با</sub>ۈلۈرىرە ئارىرىمىر تەرىلە برەپىرد

Housing Development Corporation HDC Building, Hulhumalé, Rep. of Maldives T. +(960) 335 3535, F. -(960) 335 8892, E. mail@hdc.com.mv, W. www.hdc.com.mv



#### VINARES-V1, VINARES-V2, VINARES-V3, VINARES-V4

LOT 20507

#### PROJECT : VINARES-V1, V2, V3, V4 (LOT 20507)







UNIT V5-G-05

AREA: 88.80SQM / 955.84SQF

SCALE: 1:300

### PROJECT : VINARES-V5 (LOT 20509)

**GROUND FLOOR PLAN** 



 $\bigcirc$ 



/ 955.84SQF TOTAL UNIT BOUNDARY LINE EXISTING BLOCK WALLS IN THE UNIT PROPOSED UNIT BOUNDARY WALL HOUSING



UNIT LAYOUT

#### UNIT V5-G-05

AREA: 88.80SQM / 955.84SQF

SCALE: 1:100

# PROJECT : VINARES- V5 (LOT 20509)

 $\bigcirc$ 



VINARES-V5, VINARES-V6, VINARES-V7, VINARES-V8

LOT 20509

## PROJECT : VINARES-V5, V6, V7, V8 (LOT 20509)







<u>V7-G-01</u> AREA: 65.27 SQM / 702.56 SQFT

SCALE: 1:300

# PROJECT : VINARES-V7 (LOT 20509)

GROUND FLOOR PLAN



 $\bigotimes$ 





V7-G-01

SCALE: 1:100

UNIT LAYOUT



EMAIL : mail@hdc.com.mv

 $\bigotimes$