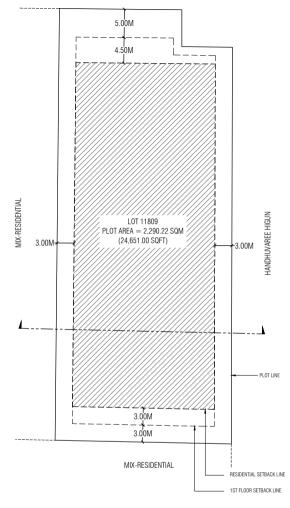

| SURVEYORS      |               |
|----------------|---------------|
| Surveyed by:   | Revised by:   |
| Surveyed date: | Revised Date: |
| Checked by:    | Approved by:  |

| LOT 11809               |                          |              |
|-------------------------|--------------------------|--------------|
| Drawing Name : Plot map | Drawing Stage: Final map | Scale: N.T.S |

#### GROUND AND FIRST FLOOR SETBACK

RESIDENTIAL SETBACK

| Lot<br>Number | Description    | Land Use                    | Plot Area    | Foot Print   | Gross Floor Area<br>(G.F.A) | Commercial,<br>Parking &<br>Amenities G.F.A | Residential G.F.A | Plot Ratio<br>(F.S.I) | Site<br>Coverage | Floors / Max Height             | Expected No. of Apartments |
|---------------|----------------|-----------------------------|--------------|--------------|-----------------------------|---------------------------------------------|-------------------|-----------------------|------------------|---------------------------------|----------------------------|
| 11809         | Luxury Housing | ury Housing Mix-Residential | 2,290.22 SQM | 1,539.73 SQM | 21,292.88 SQM               | 3,210.20 SQM                                | 18,082.68 SQM     | M 9.30                | 9.30 67%         | 14 Floors / 47m                 | 137                        |
| 11005         |                | iviix-Residential           | 24,652 SQFT  | 16,573 SQFT  | 229,194 SQFT                | 34,554 SQFT                                 | 194,640 SQFT      | 5.30                  | 0776             | 43m bldg + 4m Lift Machine Room | 13/                        |