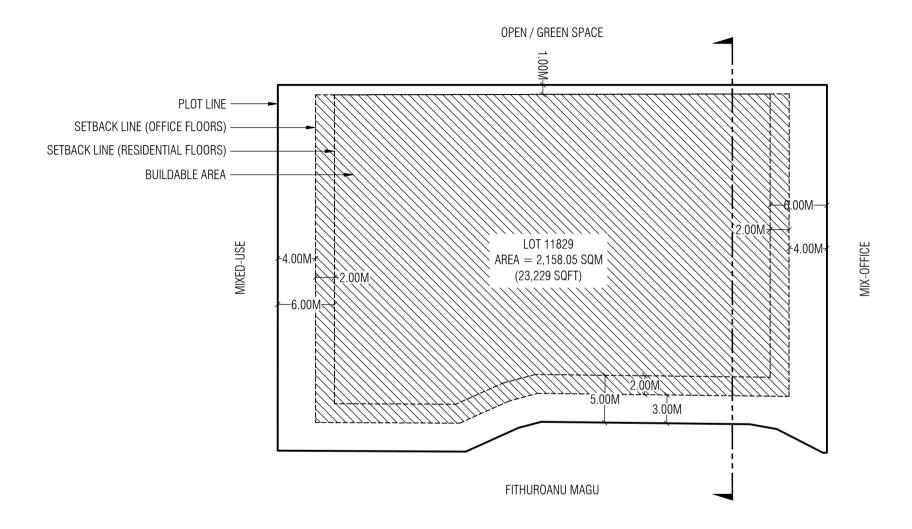

# LOT 11829

| Drawing Name: Setback Plan | Drawing Stage: Final Map | Scale: N.T.S |
|----------------------------|--------------------------|--------------|

| FLANNERS                        |                    | L |   |
|---------------------------------|--------------------|---|---|
| Drawn by: Naushad               | Revised by: Hananu |   |   |
| Drawn date: 20th July 2023      |                    |   |   |
| Checked by: Shahid Ahmed Waheed |                    |   |   |
|                                 |                    | - | _ |