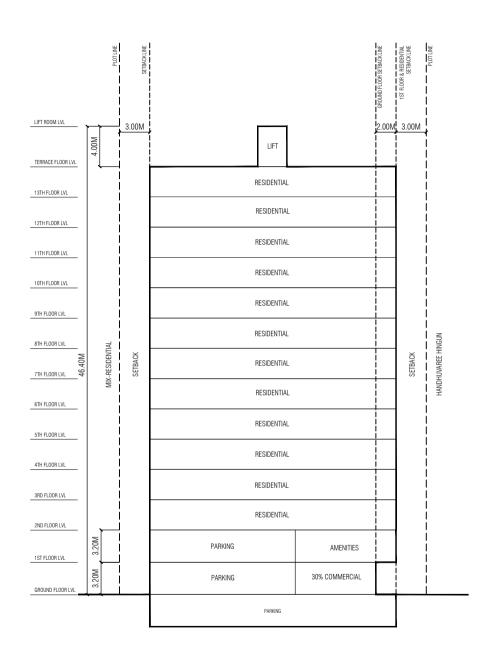

| SURVEYORS      |               |  |
|----------------|---------------|--|
| Surveyed by:   | Revised by:   |  |
| Surveyed date: | Revised Date: |  |
| Checked by:    | Approved by:  |  |

| LOT 11809                         |                          |              |
|-----------------------------------|--------------------------|--------------|
| Drawing Name : Conceptual Section | Drawing Stage: Final map | Scale: N.T.S |

#### GROUND AND FIRST FLOOR SETBACK

RESIDENTIAL SETBACK

| Lot<br>Number | Description    | Land Use                    | Plot Area    | Foot Print   | Gross Floor Area<br>(G.F.A) | Commercial,<br>Parking &<br>Amenities G.F.A | Residential G.F.A | Plot Ratio<br>(F.S.I) | Site<br>Coverage | Floors / Max Height             | Expected No. of Apartments |
|---------------|----------------|-----------------------------|--------------|--------------|-----------------------------|---------------------------------------------|-------------------|-----------------------|------------------|---------------------------------|----------------------------|
| 11809         | Luxury Housing | ury Housing Mix-Residential | 2,290.22 SQM | 1,539.73 SQM | 21,292.88 SQM               | 3,210.20 SQM                                | 18,082.68 SQM     | M 9.30                | 9.30 67%         | 14 Floors / 47m                 | 137                        |
| 11005         |                | iviix-Residential           | 24,652 SQFT  | 16,573 SQFT  | 229,194 SQFT                | 34,554 SQFT                                 | 194,640 SQFT      | 5.30                  | 0776             | 43m bldg + 4m Lift Machine Room | 13/                        |