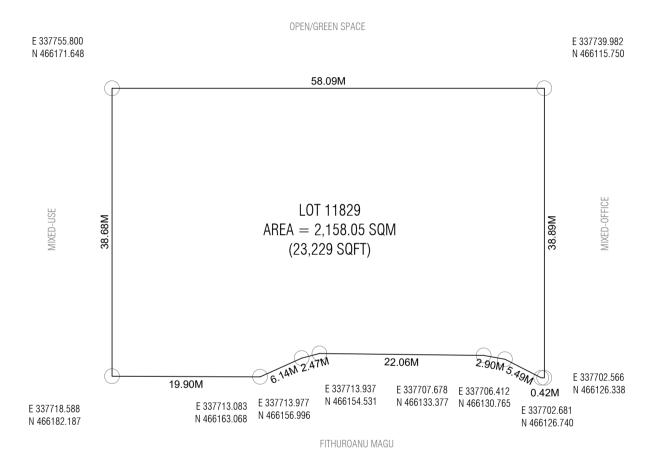

| SURVEYORS      |               |
|----------------|---------------|
| Surveyed by:   | Revised by:   |
| Surveyed date: | Revised date: |
| Checked by:    | Approved by:  |

| LOT 11829               |                          |              |
|-------------------------|--------------------------|--------------|
| Drawing Name : Plot Map | Drawing Stage: Final map | Scale: N.T.S |

| Lot<br>Number | Description                 | Land Use   | Plot Area    | Foot Print   | Gross Floor Area<br>(G.F.A) | Supporting<br>Facilities G.F.A | Office G.F.A | Residential G.F.A | Plot<br>Ratio<br>(F.S.I) | Site<br>Coverage | Floors / Max Height               | Expected No. of Apartments |
|---------------|-----------------------------|------------|--------------|--------------|-----------------------------|--------------------------------|--------------|-------------------|--------------------------|------------------|-----------------------------------|----------------------------|
| 11020         | Luvum Housing               | Mixed-Use  | 2,158.05 SQM | 1,640.12 SQM | 17,926.07 SQM               | 1,640.12 SQM                   | 4,920.35 SQM | 11,365.60 SQM     | 8.31                     | 76%              | 12 Floors / 40.8m                 | 86                         |
| 11829         | 11829 Luxury Housing Mixed- | wiixed-Use | 23,229 SQFT  | 17,654 SQFT  | 192,954 SQFT                | 17,654 SQFT                    | 52,962 SQFT  | 122,338 SQFT      | 0.31                     | 70%              | 36.8m bldg + 4m Lift Machine Room | ob                         |