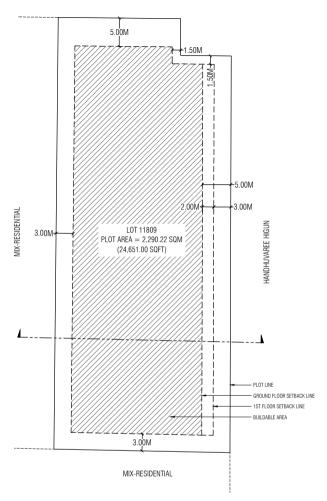

| SURVEYORS      |               |
|----------------|---------------|
| Surveyed by:   | Revised by:   |
| Surveyed date: | Revised Date: |
| Checked by:    | Approved by:  |

| LOT 11809               |                          |              |
|-------------------------|--------------------------|--------------|
| Drawing Name : Plot map | Drawing Stage: Final map | Scale: N.T.S |

#### GROUND AND FIRST FLOOR SETBACK

RESIDENTIAL SETBACK

| Lot<br>Number | Description    | Land Use                    | Plot Area    | Foot Print   | Gross Floor Area<br>(G.F.A) | Commercial,<br>Parking &<br>Amenities G.F.A | Residential G.F.A | Plot Ratio<br>(F.S.I) | Site<br>Coverage | Floors / Max Height             | Expected No. of Apartments |
|---------------|----------------|-----------------------------|--------------|--------------|-----------------------------|---------------------------------------------|-------------------|-----------------------|------------------|---------------------------------|----------------------------|
| 11809         | Luxury Housing | ury Housing Mix-Residential | 2,290.22 SQM | 1,539.73 SQM | 21,292.88 SQM               | 3,210.20 SQM                                | 18,082.68 SQM     | M 9.30                | 9.30 67%         | 14 Floors / 47m                 | 137                        |
| 11005         |                | iviix-Residential           | 24,652 SQFT  | 16,573 SQFT  | 229,194 SQFT                | 34,554 SQFT                                 | 194,640 SQFT      | 5.30                  | 0776             | 43m bldg + 4m Lift Machine Room | 13/                        |

| LOT 11809                   |                          |              |
|-----------------------------|--------------------------|--------------|
| Drawing Name : Setback Plan | Drawing Stage: Final map | Scale: N.T.S |