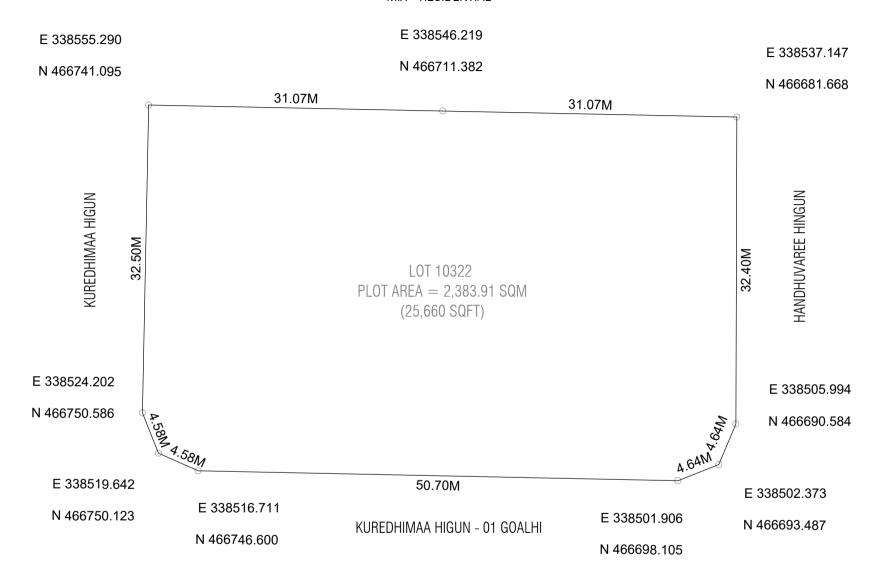

| LOT 10322                   |                          |              |
|-----------------------------|--------------------------|--------------|
| Drawing Name : Setback Plan | Drawing Stage: Final map | Scale: N.T.S |

HANDHUVAREE HINGUN

GROUND AND FIRST FLOOR SETBACK RESIDENTIAL SETBACK

| Lot<br>Number | Description    | Land Use          | Plot Area    | Foot Print   | Gross Floor Area<br>(G.F.A) | Commercial, Parking & Amenities G.F.A | Residential G.F.A | Plot Ratio<br>(F.S.I) | Site<br>Coverage | Floors / Max Height             | Expected No. of Apartments |
|---------------|----------------|-------------------|--------------|--------------|-----------------------------|---------------------------------------|-------------------|-----------------------|------------------|---------------------------------|----------------------------|
| 10322         | Louisellausias | Mix-Residential   | 2,383.91 SQM | 1,664.84 SQM | 20,367.06 SQM               | 3,436.50 SQM                          | 16,930.56 SQM     | 8.54                  | 70%              | 14 Floors / 47m                 | 128                        |
| 10322         | Luxury Housing | iviix-Residentiai | 25,660 SQFT  | 17,920 SQFT  | 219,229 SQFT                | 36,990 SQFT                           | 182,239 SQFT      | 8.54                  | 70%              | 43m bldg + 4m Lift Machine Room | 128                        |