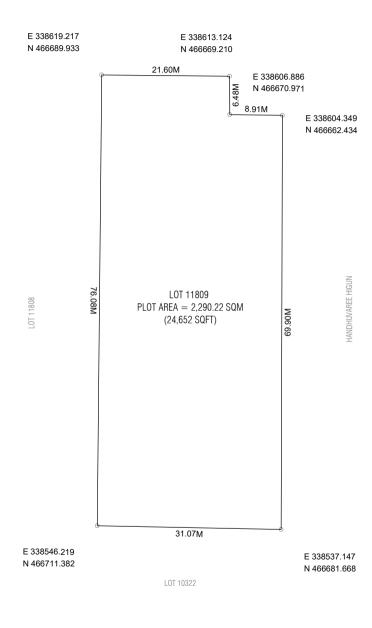

#### GROUND AND FIRST FLOOR SETBACK

RESIDENTIAL SETBACK

| Lot<br>Number | Description    | Land Use                    | Plot Area    | Foot Print   | Gross Floor Area<br>(G.F.A) | Commercial,<br>Parking &<br>Amenities G.F.A | Residential G.F.A | Plot Ratio<br>(F.S.I) | Site<br>Coverage | Floors / Max Height             | Expected No. of Apartments |
|---------------|----------------|-----------------------------|--------------|--------------|-----------------------------|---------------------------------------------|-------------------|-----------------------|------------------|---------------------------------|----------------------------|
| 11809         | Luxury Housing | ury Housing Mix-Residential | 2,290.22 SQM | 1,539.73 SQM | 21,292.88 SQM               | 3,210.20 SQM                                | 18,082.68 SQM     | M 9.30                | 9.30 67%         | 14 Floors / 47m                 | 137                        |
| 11005         |                | iviix-Residential           | 24,652 SQFT  | 16,573 SQFT  | 229,194 SQFT                | 34,554 SQFT                                 | 194,640 SQFT      | 5.30                  | 0776             | 43m bldg + 4m Lift Machine Room | 13/                        |