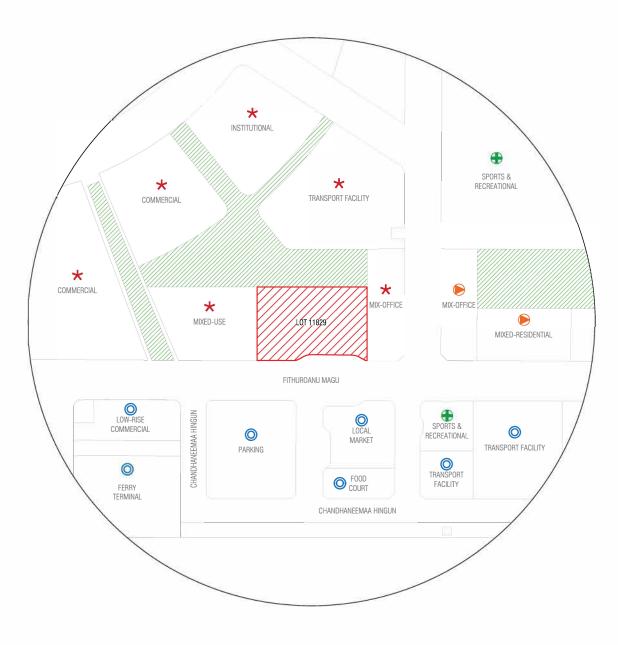

| LOT 11829                   |                          |              |
|-----------------------------|--------------------------|--------------|
| Drawing Name : Location map | Drawing Stage: Final map | Scale: N.T.S |
|                             |                          |              |

- COMPLETED
- ONGOING
- ALLOCATED
- ★ PROPOSED
- GREEN / OPEN SPACES

| Drawing Stage: Final Map | Scale: N.T.S             |
|--------------------------|--------------------------|
|                          | Drawing Stage: Final Map |