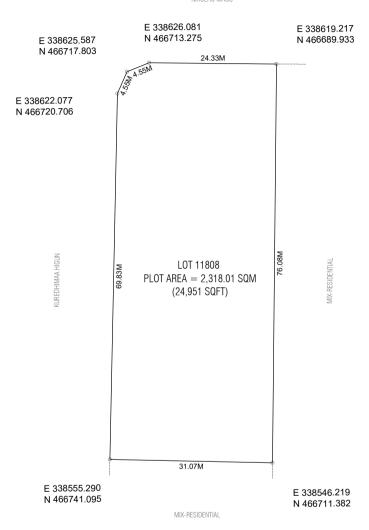

NIROLHU MAGU

| LOT 11808               |                          |              |
|-------------------------|--------------------------|--------------|
| Drawing Name : Plot map | Drawing Stage: Final map | Scale: N.T.S |

#### RESIDENTIAL SETBACK

| Lot<br>Number | Description    | Land Use        | Plot Area         | Foot Print   | Gross Floor Area<br>(G.F.A) | Commercial,<br>Parking &<br>Amenities G.F.A | Residential G.F.A | Plot Ratio<br>(F.S.I) | Site<br>Coverage | Floors / Max Height | Expected No. of Apartments      |     |
|---------------|----------------|-----------------|-------------------|--------------|-----------------------------|---------------------------------------------|-------------------|-----------------------|------------------|---------------------|---------------------------------|-----|
| 11808         | Luvuny Housing | Mix-Residential | 2,318.01 SQM      | 1,540.62 SQM | 21,115.78 SQM               | 3,216.34 SQM                                | 17,899.44 SQM     | 9.11                  | 66%              | 14 Floors / 47m     | 136                             |     |
| 11808         | Luxury Housing | Luxury Housing  | iviix-Residentiai | 24,951 SQFT  | 16,583 SQFT                 | 227,288 SQFT                                | 34,620 SQFT       | 192,668 SQFT          | 9.11             | 00%                 | 43m bldg + 4m Lift Machine Room | 156 |