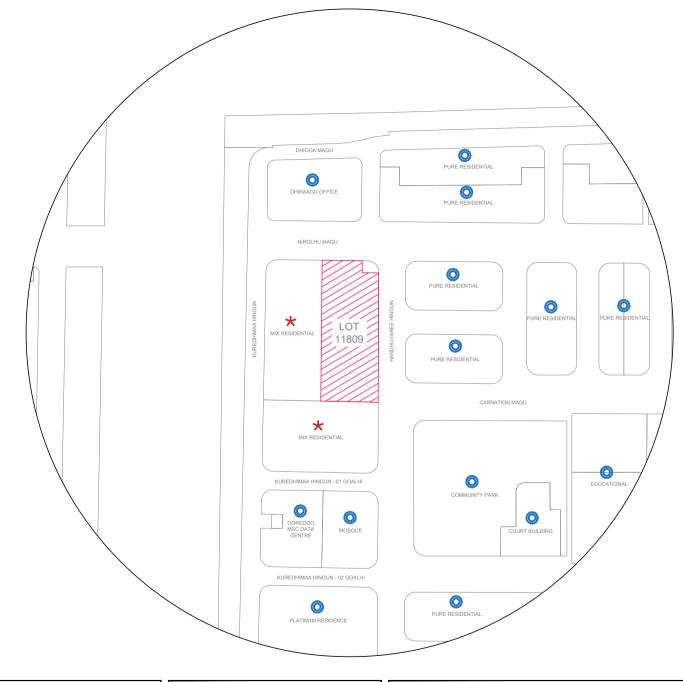

COMPLETED

★ PROPOSED

Drawing Name : Site Context Map Drawing Stage: Final map Scale: N.T.S

| PLANNERS                           |             |
|------------------------------------|-------------|
| Drawn by: Manha                    | Revised by: |
| Drawn date: 05th July 2023         |             |
| Checked by: Mohamed Razzan Abdulla |             |

NIROLHU MAGU NIROLHU MAGU