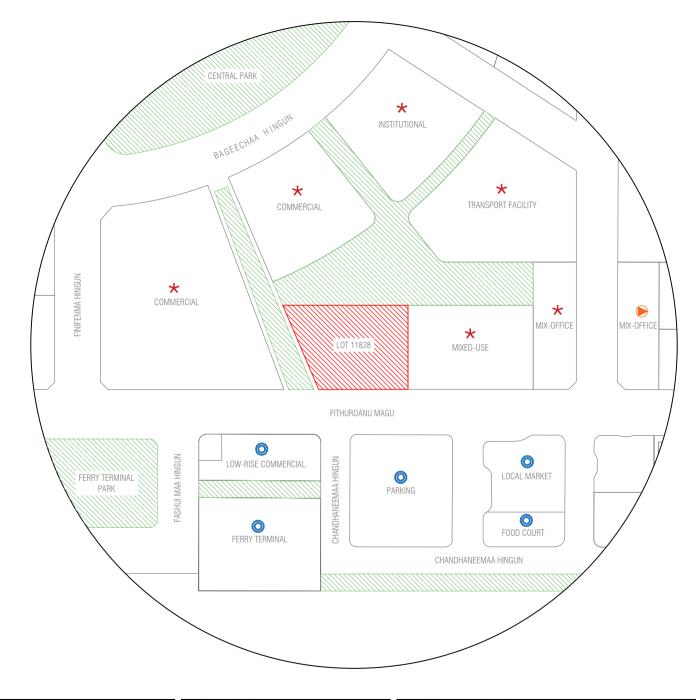

COMPLETED

ONGOING

ALLOCATED

★ PROPOSED

GREEN/ OPEN SPACES

| LOT 11828                       |                          |              |
|---------------------------------|--------------------------|--------------|
| Drawing Name: Site Context Plan | Drawing Stage: Final Map | Scale: N.T.S |

| PLANNERS                        |             |  |  |
|---------------------------------|-------------|--|--|
| Drawn by: Hananu                | Revised by: |  |  |
| Drawn date: 12th July 2023      |             |  |  |
| Checked by: Shahid Ahmed Waheed |             |  |  |
|                                 | 7           |  |  |