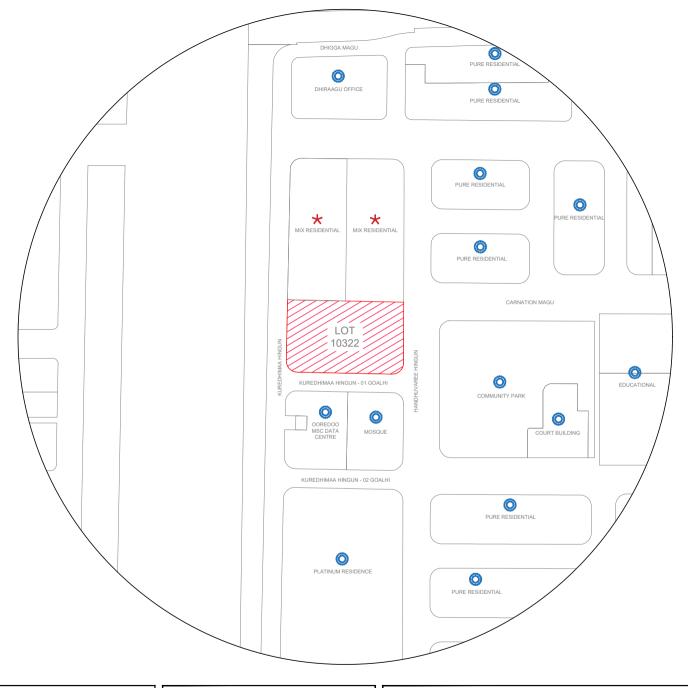

## MIX - RESIDENTIAL

| LOT 10322               |                          |              |
|-------------------------|--------------------------|--------------|
| Drawing Name : Plot map | Drawing Stage: Final map | Scale: N.T.S |