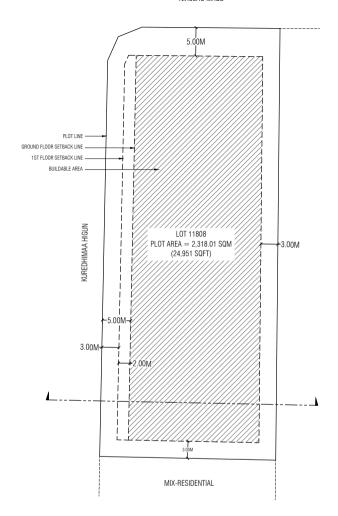

5.00M 4.50M LOT 11808 PLOT AREA = 2,318.01 SQM ₹3.00M (24,951 SQFT) 3.00M-- PLOT LINE 3.00M 3.00M 3.00M RESIDENTIAL SETBACK LINE MIX-RESIDENTIAL 1ST FLOOR SETBACK LINE

GROUND AND FIRST FLOOR SETBACK

#### RESIDENTIAL SETBACK

| Lot<br>Number | Description    | Land Use        | Plot Area         | Foot Print   | Gross Floor Area<br>(G.F.A) | Commercial,<br>Parking &<br>Amenities G.F.A | Residential G.F.A | Plot Ratio<br>(F.S.I) | Site<br>Coverage | Floors / Max Height | Expected No. of Apartments      |     |
|---------------|----------------|-----------------|-------------------|--------------|-----------------------------|---------------------------------------------|-------------------|-----------------------|------------------|---------------------|---------------------------------|-----|
| 11808         | Luvuny Housing | Mix-Residential | 2,318.01 SQM      | 1,540.62 SQM | 21,115.78 SQM               | 3,216.34 SQM                                | 17,899.44 SQM     | 9.11                  | 66%              | 14 Floors / 47m     | 136                             |     |
| 11808         | Luxury Housing | Luxury Housing  | iviix-Residentiai | 24,951 SQFT  | 16,583 SQFT                 | 227,288 SQFT                                | 34,620 SQFT       | 192,668 SQFT          | 9.11             | 00%                 | 43m bldg + 4m Lift Machine Room | 156 |

| LOT 11808                   |                          |              |
|-----------------------------|--------------------------|--------------|
| Drawing Name : Setback Plan | Drawing Stage: Final map | Scale: N.T.S |