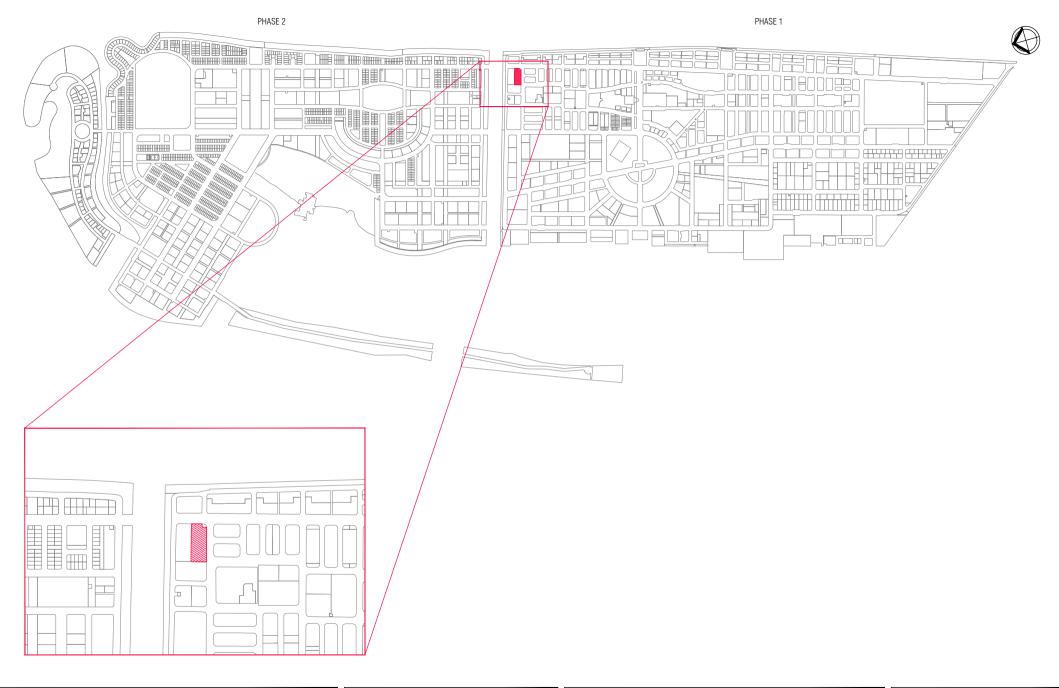

★ PROPOSED

| LOT 11808                       |                          |              |
|---------------------------------|--------------------------|--------------|
| Drawing Name : Site Context Map | Drawing Stage: Final map | Scale: N.T.S |