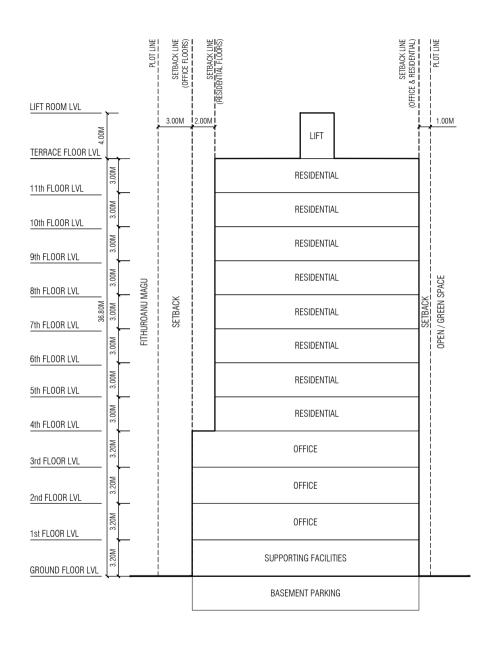

## FITHUROANU MAGU

| Lot<br>Number | Description             | Land Use               | Plot Area                | Foot Print   | Gross Floor Area<br>(G.F.A) | Supporting<br>Facilities G.F.A | Office G.F.A | Residential G.F.A | Plot<br>Ratio<br>(F.S.I) | Site<br>Coverage | Floors / Max Height               | Expected No. of Apartments |    |
|---------------|-------------------------|------------------------|--------------------------|--------------|-----------------------------|--------------------------------|--------------|-------------------|--------------------------|------------------|-----------------------------------|----------------------------|----|
| 11828         | 8 Luxury Housing Mixed- | Lucing                 | www.Housing Miyed Hee 1, | 1,925.62 SQM | 1,347.93 SQM                | 15,640.28 SQM                  | 1,347.93 SQM | 4,043.79 SQM      | 10,248.56 SQM            | 8.12             | 70%                               | 12 Floors / 40.8m          | 74 |
| 11020         |                         | ry nousing   Mixed-use | 20,727 SQFT              | 14,509 SQFT  | 168,350 SQFT                | 14,509 SQFT                    | 43,527 SQFT  | 110,314 SQFT      | 0.12                     | 70%              | 36.8m bldg + 4m Lift Machine Room | /4                         |    |

| LOT 11828                        |                          |              |
|----------------------------------|--------------------------|--------------|
| Drawing Name: Conceptual Section | Drawing Stage: Final Map | Scale: N.T.S |