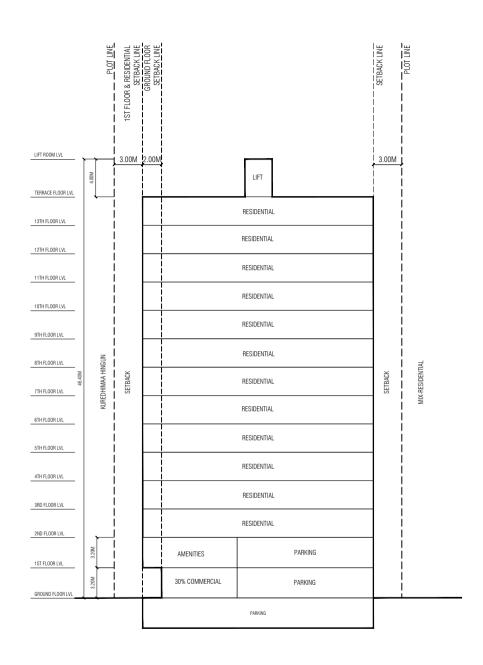

| SURVEYORS      |               |
|----------------|---------------|
| Surveyed by:   | Revised by:   |
| Surveyed date: | Revised Date: |
| Checked by:    | Approved by:  |

| LOT 11808                         |                          |              |
|-----------------------------------|--------------------------|--------------|
| Drawing Name : Conceptual Section | Drawing Stage: Final map | Scale: N.T.S |

#### RESIDENTIAL SETBACK

| Lot<br>Number | Description    | Land Use        | Plot Area         | Foot Print   | Gross Floor Area<br>(G.F.A) | Commercial,<br>Parking &<br>Amenities G.F.A | Residential G.F.A | Plot Ratio<br>(F.S.I) | Site<br>Coverage | Floors / Max Height | Expected No. of Apartments      |     |
|---------------|----------------|-----------------|-------------------|--------------|-----------------------------|---------------------------------------------|-------------------|-----------------------|------------------|---------------------|---------------------------------|-----|
| 11808         | Luvuny Housing | Mix-Residential | 2,318.01 SQM      | 1,540.62 SQM | 21,115.78 SQM               | 3,216.34 SQM                                | 17,899.44 SQM     | 9.11                  | 66%              | 14 Floors / 47m     | 136                             |     |
| 11808         | Luxury Housing | Luxury Housing  | iviix-Residentiai | 24,951 SQFT  | 16,583 SQFT                 | 227,288 SQFT                                | 34,620 SQFT       | 192,668 SQFT          | 9.11             | 00%                 | 43m bldg + 4m Lift Machine Room | 156 |