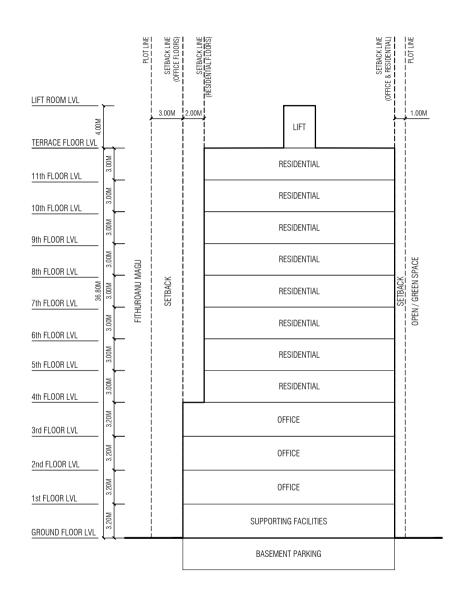

| SURVEYORS      |               |
|----------------|---------------|
| Surveyed by:   | Revised by:   |
| Surveyed date: | Revised date: |
| Checked by:    | Approved by:  |

| LOT 11829                        |                          |              |
|----------------------------------|--------------------------|--------------|
| Drawing Name: Conceptual Section | Drawing Stage: Final Map | Scale: N.T.S |