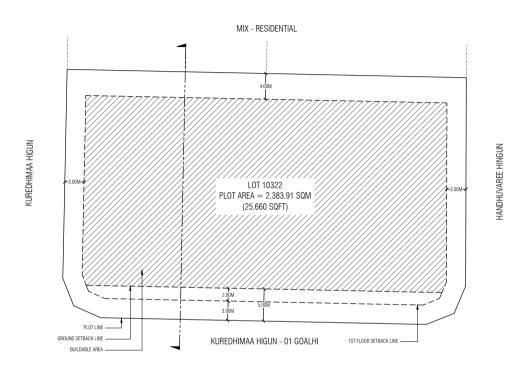

| LOT 10322                   |                          |              |
|-----------------------------|--------------------------|--------------|
| Drawing Name : Setback Plan | Drawing Stage: Final map | Scale: N.T.S |

HANDHUVAREE HINGUN

GROUND AND FIRST FLOOR SETBACK RESIDENTIAL SETBACK

| Lot<br>Number | Description    | Land Use          | Plot Area    | Foot Print   | Gross Floor Area<br>(G.F.A) | Commercial, Parking & Amenities G.F.A | Residential G.F.A | Plot Ratio<br>(F.S.I) | Site<br>Coverage | Floors / Max Height             | Expected No. of Apartments |
|---------------|----------------|-------------------|--------------|--------------|-----------------------------|---------------------------------------|-------------------|-----------------------|------------------|---------------------------------|----------------------------|
| 10322         | Louisellausias | Mix-Residential   | 2,383.91 SQM | 1,664.84 SQM | 20,367.06 SQM               | 3,436.50 SQM                          | 16,930.56 SQM     | 8.54                  | 70%              | 14 Floors / 47m                 | 128                        |
| 10322         | Luxury Housing | iviix-Residentiai | 25,660 SQFT  | 17,920 SQFT  | 219,229 SQFT                | 36,990 SQFT                           | 182,239 SQFT      | 8.54                  | 70%              | 43m bldg + 4m Lift Machine Room | 128                        |