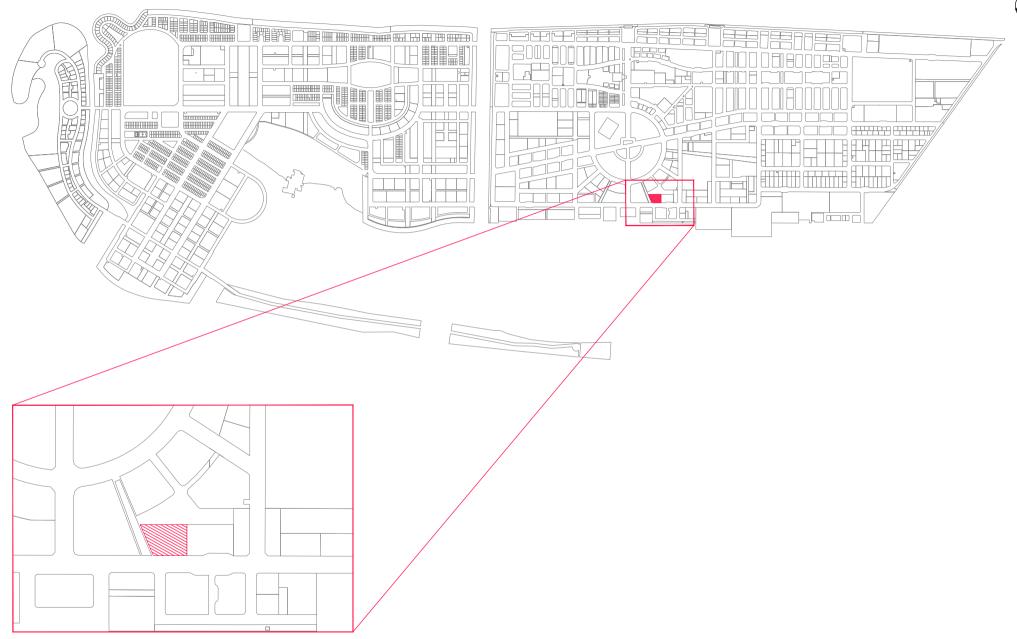

COMPLETED

★ PROPOSED

Drawing Name : Site Context Map Drawing Stage: Final map Scale: N.T.S

| PLANNERS                           |             |
|------------------------------------|-------------|
| Drawn by: Manha                    | Revised by: |
| Drawn date: 05th July 2023         |             |
| Checked by: Mohamed Razzan Abdulla |             |