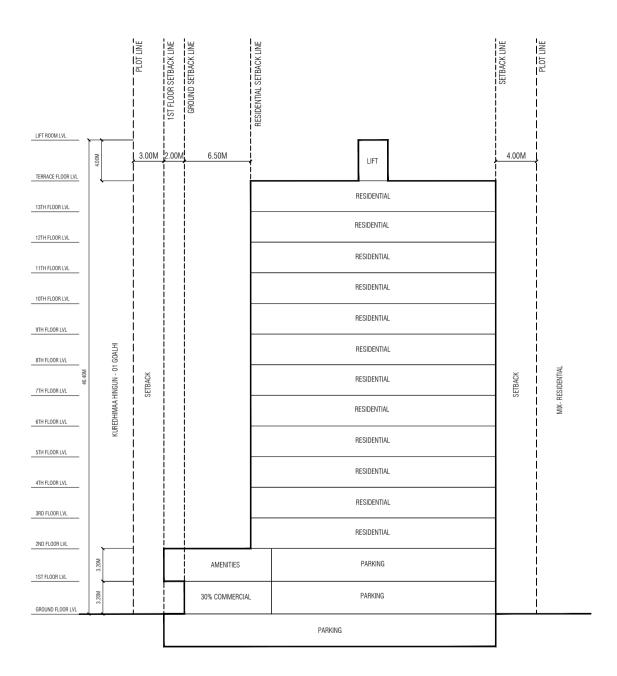

| LOT 11808                   |                          |              |
|-----------------------------|--------------------------|--------------|
| Drawing Name : Setback Plan | Drawing Stage: Final map | Scale: N.T.S |

#### RESIDENTIAL SETBACK

| Lot<br>Number | Description    | Land Use        | Plot Area         | Foot Print   | Gross Floor Area<br>(G.F.A) | Commercial,<br>Parking &<br>Amenities G.F.A | Residential G.F.A | Plot Ratio<br>(F.S.I) | Site<br>Coverage | Floors / Max Height | Expected No. of Apartments      |     |
|---------------|----------------|-----------------|-------------------|--------------|-----------------------------|---------------------------------------------|-------------------|-----------------------|------------------|---------------------|---------------------------------|-----|
| 11808         | Luvuny Housing | Mix-Residential | 2,318.01 SQM      | 1,540.62 SQM | 21,115.78 SQM               | 3,216.34 SQM                                | 17,899.44 SQM     | 9.11                  | 66%              | 14 Floors / 47m     | 136                             |     |
| 11808         | Luxury Housing | Luxury Housing  | iviix-Residentiai | 24,951 SQFT  | 16,583 SQFT                 | 227,288 SQFT                                | 34,620 SQFT       | 192,668 SQFT          | 9.11             | 00%                 | 43m bldg + 4m Lift Machine Room | 156 |