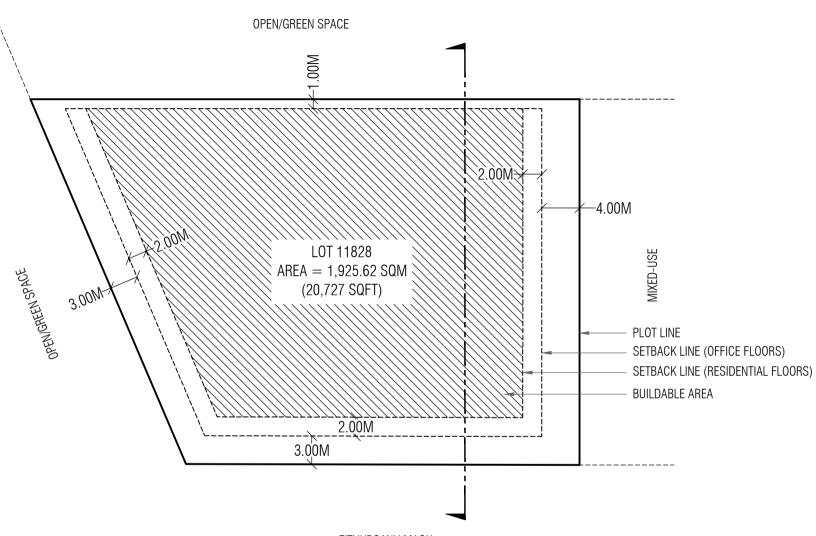

OPEN/GREEN SPACE E 337771.618 E 337755.800 N 466227.546 N 466171.648 58.09M LOT 11828 38.68M MIXED-USE AREA = 1,925.62 SQM(20,727 SQFT) 41.64M E 337730.021 E 337718.588 N 466222.222 N 466182.187 FITHUROANU MAGU

## FITHUROANU MAGU

| Lot<br>Number | Description             | Land Use               | Plot Area                | Foot Print   | Gross Floor Area<br>(G.F.A) | Supporting<br>Facilities G.F.A | Office G.F.A | Residential G.F.A | Plot<br>Ratio<br>(F.S.I) | Site<br>Coverage | Floors / Max Height               | Expected No. of Apartments |    |
|---------------|-------------------------|------------------------|--------------------------|--------------|-----------------------------|--------------------------------|--------------|-------------------|--------------------------|------------------|-----------------------------------|----------------------------|----|
| 11828         | 8 Luxury Housing Mixed- | Lucing                 | www.Housing Miyed Hee 1, | 1,925.62 SQM | 1,347.93 SQM                | 15,640.28 SQM                  | 1,347.93 SQM | 4,043.79 SQM      | 10,248.56 SQM            | 8.12             | 70%                               | 12 Floors / 40.8m          | 74 |
| 11020         |                         | ry nousing   Mixed-use | 20,727 SQFT              | 14,509 SQFT  | 168,350 SQFT                | 14,509 SQFT                    | 43,527 SQFT  | 110,314 SQFT      | 0.12                     | 70%              | 36.8m bldg + 4m Lift Machine Room | /4                         |    |