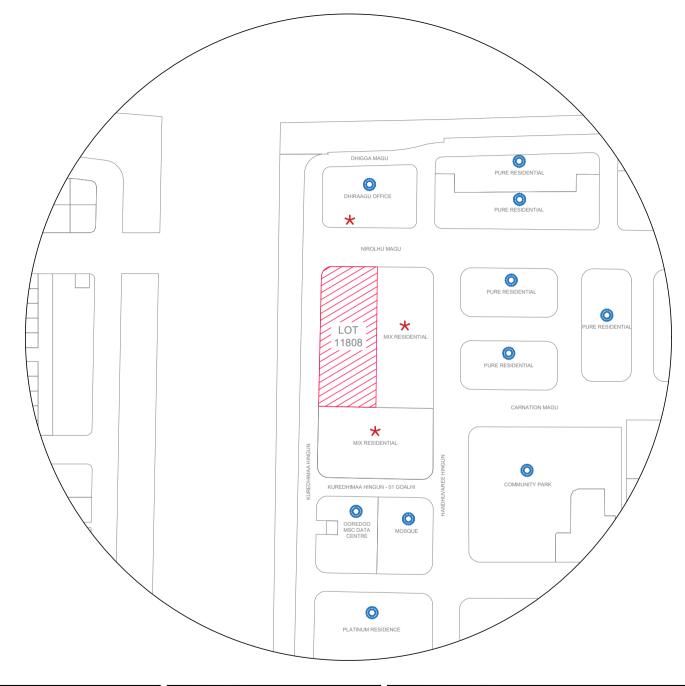

★ PROPOSED

| LOT 11808                       |                          |              |
|---------------------------------|--------------------------|--------------|
| Drawing Name : Site Context Map | Drawing Stage: Final map | Scale: N.T.S |