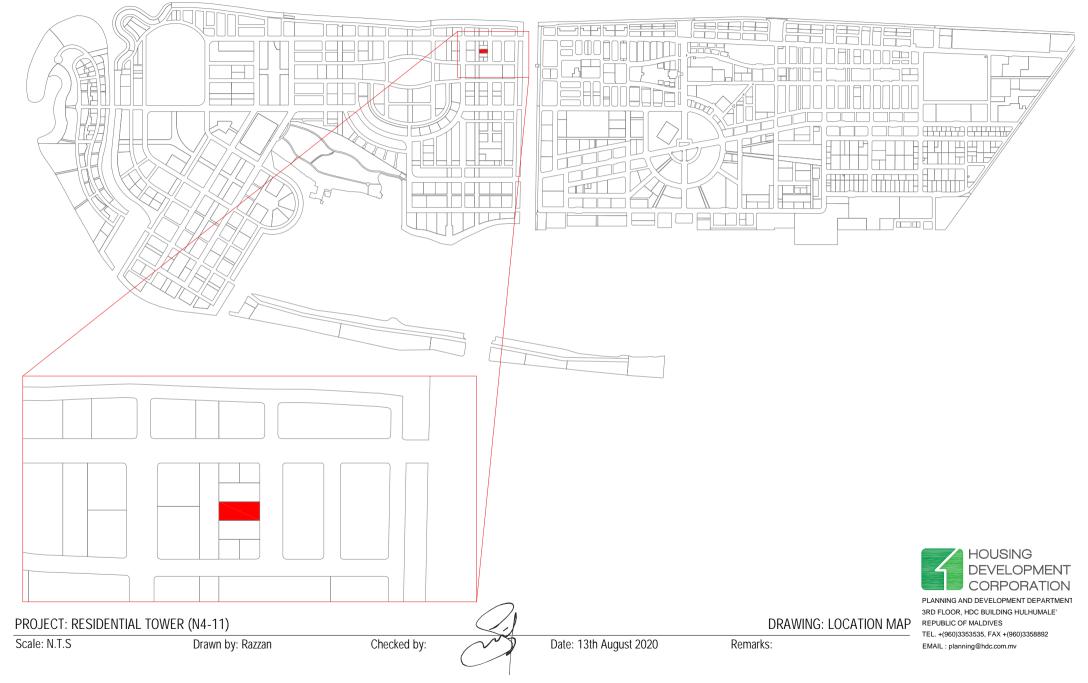

PHASE 2

PHASE 1

| LOT<br>NUMBER | PARCEL<br>NUMBER              | DESCRIPTION          | LAND USE    | PLOT AREA        | FOOTPRINT     | GFA            | F.S.I.           | SITE COVERAGE | MAX. HEIGHT | NUMBER OF UNITS   | HOUSING                                                                                             |
|---------------|-------------------------------|----------------------|-------------|------------------|---------------|----------------|------------------|---------------|-------------|-------------------|-----------------------------------------------------------------------------------------------------|
| 20426         | N4-11                         | RESIDENTIAL<br>TOWER | RESIDENTIAL | 636.90 SQM       | 340.12 SQM    | 3,401.20 SQM   | - 5.34           | 53%           | 10 FLOORS   | 24 UNITS          | DEVELOPMENT<br>CORPORATION                                                                          |
| 20420         |                               |                      |             | 6,855.53 SQFT    | 3,661.02 SQFT | 36,610.18 SQFT |                  |               | 34.3M + 4M  |                   |                                                                                                     |
| PROJECT:      | RESIDENTIAL                   | _ TOWER (N4-11)      |             |                  | $\langle$     | 2.1            |                  |               | DRAW        | ING: SETBACK PLAN | 3RD FLOOR, HDC BUILDING HULHUMALE'<br>REPUBLIC OF MALDIVES<br>TEL. +(960)3353535, FAX +(960)3358892 |
| Scale: N.T.S  | Scale: N.T.S Drawn by: Razzan |                      |             | Checked by: Date |               |                | 13th August 2020 |               | Remarks:    |                   | EMAIL : planning@hdc.com.mv                                                                         |
|               |                               |                      |             |                  |               |                |                  |               |             |                   |                                                                                                     |

PHASE 2

PHASE 1

| LOT<br>NUMBER | PARCEL<br>NUMBER              | DESCRIPTION     | LAND USE    | PLOT AREA     | FOOTPRINT     | GFA            | F.S.I.                 | SITE COVERAGE | MAX. HEIGHT | NUMBER OF UNITS | HOUSING                                                                                             |
|---------------|-------------------------------|-----------------|-------------|---------------|---------------|----------------|------------------------|---------------|-------------|-----------------|-----------------------------------------------------------------------------------------------------|
| 20427         | N4-11                         | RESIDENTIAL     | RESIDENTIAL | 636.90 SQM    | 340.12 SQM    | 3,401.20 SQM   | 5.34                   | 53%           | 10 FLOORS   | 24 UNITS        | DEVELOPMENT                                                                                         |
| 20427         | 194-11                        | TOWER           | RESIDENTIAL | 6,855.53 SQFT | 3,661.02 SQFT | 36,610.18 SQFT | 5.34                   | 53%           | 34.3M + 4M  | 24 01113        | PLANNING AND DEVELOPMENT DEPARTMENT                                                                 |
| PROJECT:      | RESIDENTIAL                   | _ TOWER (N4-11) |             |               |               |                | -                      | ·             | DRAWING     | : SETBACK PLAN  | 3RD FLOOR, HDC BUILDING HULHUMALE'<br>REPUBLIC OF MALDIVES<br>TEL. +(960)3353535, FAX +(960)3358892 |
| Scale: N.T.S  | Scale: N.T.S Drawn by: Razzan |                 |             | Checke        | ed by:        | Date: 13       | Date: 13th August 2020 |               | Remarks:    |                 | EMAIL : planning@hdc.com.mv                                                                         |

Date: 13th August 2020

PROJECT: RESIDENTIAL TOWER (N4-11)

Checked by:

Remarks:

PHASE 2

PHASE 1

**GREEN LINK** 

| LOT<br>NUMBER                      | PARCEL<br>NUMBER              | DESCRIPTION          | LAND USE    | PLOT AREA     | FOOTPRINT     | GFA            | F.S.I.                 | SITE COVERAGE | MAX. HEIGHT | NUMBER OF UINITS | HOUSING                                                                                             |
|------------------------------------|-------------------------------|----------------------|-------------|---------------|---------------|----------------|------------------------|---------------|-------------|------------------|-----------------------------------------------------------------------------------------------------|
| 20428                              | N4-11                         | RESIDENTIAL<br>TOWER | RESIDENTIAL | 636.90 SQM    | 340.12 SQM    | 3,401.20 SQM   | - 5.34                 | 53%           | 10 FLOORS   | - 24 UNITS       | DEVELOPMENT<br>CORPORATION                                                                          |
| 20420                              |                               |                      |             | 6,855.53 SQFT | 3,661.02 SQFT | 36,610.18 SQFT |                        |               | 34.3M + 4M  |                  |                                                                                                     |
| PROJECT: RESIDENTIAL TOWER (N4-11) |                               |                      |             |               |               | 1              | 1                      |               | DRAWIN      | G: SETBACK PLAN  | 3RD FLOOR, HDC BUILDING HULHUMALE'<br>REPUBLIC OF MALDIVES<br>TEL. +(960)3353535, FAX +(960)3358892 |
| Scale: N.T.S                       | Scale: N.T.S Drawn by: Razzan |                      |             | Checked by:   |               | Date: 1        | Date: 13th August 2020 |               | Remarks:    |                  | EMAIL : planning@hdc.com.mv                                                                         |
|                                    |                               |                      |             |               |               |                |                        |               |             |                  |                                                                                                     |