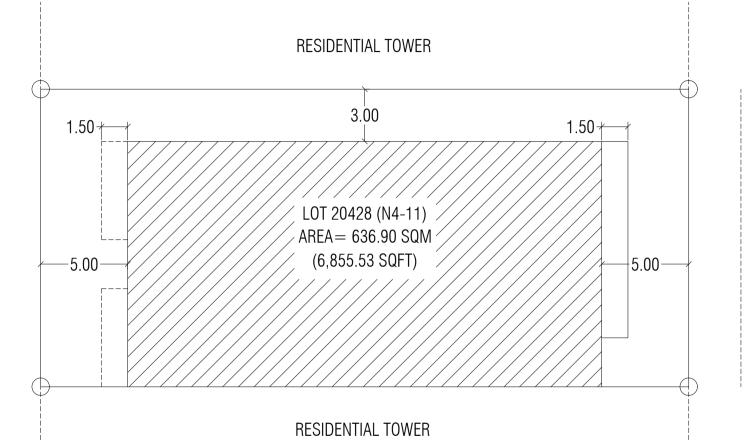

PHASE 2

PHASE 1

| LOT<br>NUMBER | PARCEL<br>NUMBER              | DESCRIPTION          | LAND USE    | PLOT AREA        | FOOTPRINT     | GFA            | F.S.I.           | SITE COVERAGE | MAX. HEIGHT | NUMBER OF UNITS   | HOUSING                                                                                             |
|---------------|-------------------------------|----------------------|-------------|------------------|---------------|----------------|------------------|---------------|-------------|-------------------|-----------------------------------------------------------------------------------------------------|
| 20426         | N4-11                         | RESIDENTIAL<br>TOWER | RESIDENTIAL | 636.90 SQM       | 340.12 SQM    | 3,401.20 SQM   | - 5.34           | 53%           | 10 FLOORS   | 24 UNITS          | DEVELOPMENT<br>CORPORATION                                                                          |
| 20420         |                               |                      |             | 6,855.53 SQFT    | 3,661.02 SQFT | 36,610.18 SQFT |                  |               | 34.3M + 4M  |                   |                                                                                                     |
| PROJECT:      | RESIDENTIAL                   | _ TOWER (N4-11)      |             |                  | $\langle$     | 2.1            |                  |               | DRAW        | ING: SETBACK PLAN | 3RD FLOOR, HDC BUILDING HULHUMALE'<br>REPUBLIC OF MALDIVES<br>TEL. +(960)3353535, FAX +(960)3358892 |
| Scale: N.T.S  | Scale: N.T.S Drawn by: Razzan |                      |             | Checked by: Date |               |                | 13th August 2020 |               | Remarks:    |                   | EMAIL : planning@hdc.com.mv                                                                         |
|               |                               |                      |             |                  |               |                |                  |               |             |                   |                                                                                                     |

PHASE 2

PHASE 1

| LOT<br>NUMBER | PARCEL<br>NUMBER              | DESCRIPTION     | LAND USE    | PLOT AREA     | FOOTPRINT     | GFA            | F.S.I.                 | SITE COVERAGE | MAX. HEIGHT | NUMBER OF UNITS | HOUSING                                                                                             |
|---------------|-------------------------------|-----------------|-------------|---------------|---------------|----------------|------------------------|---------------|-------------|-----------------|-----------------------------------------------------------------------------------------------------|
| 20427         | N4-11                         | RESIDENTIAL     | RESIDENTIAL | 636.90 SQM    | 340.12 SQM    | 3,401.20 SQM   | 5.34                   | 53%           | 10 FLOORS   | 24 UNITS        | DEVELOPMENT                                                                                         |
| 20427         | 194-11                        | TOWER           | RESIDENTIAL | 6,855.53 SQFT | 3,661.02 SQFT | 36,610.18 SQFT | 5.34                   | 53%           | 34.3M + 4M  | 24 01113        | PLANNING AND DEVELOPMENT DEPARTMENT                                                                 |
| PROJECT:      | RESIDENTIAL                   | _ TOWER (N4-11) |             |               |               |                | -                      | ·             | DRAWING     | : SETBACK PLAN  | 3RD FLOOR, HDC BUILDING HULHUMALE'<br>REPUBLIC OF MALDIVES<br>TEL. +(960)3353535, FAX +(960)3358892 |
| Scale: N.T.S  | Scale: N.T.S Drawn by: Razzan |                 |             | Checke        | ed by:        | Date: 13       | Date: 13th August 2020 |               | Remarks:    |                 | EMAIL : planning@hdc.com.mv                                                                         |

Date: 13th August 2020

PROJECT: RESIDENTIAL TOWER (N4-11)

Checked by:

Remarks:

PHASE 2

PHASE 1

**GREEN LINK** 

| LOT<br>NUMBER                      | PARCEL<br>NUMBER              | DESCRIPTION          | LAND USE    | PLOT AREA     | FOOTPRINT     | GFA            | F.S.I.                 | SITE COVERAGE | MAX. HEIGHT | NUMBER OF UINITS | HOUSING                                                                                             |
|------------------------------------|-------------------------------|----------------------|-------------|---------------|---------------|----------------|------------------------|---------------|-------------|------------------|-----------------------------------------------------------------------------------------------------|
| 20428                              | N4-11                         | RESIDENTIAL<br>TOWER | RESIDENTIAL | 636.90 SQM    | 340.12 SQM    | 3,401.20 SQM   | - 5.34                 | 53%           | 10 FLOORS   | - 24 UNITS       | DEVELOPMENT<br>CORPORATION                                                                          |
| 20420                              |                               |                      |             | 6,855.53 SQFT | 3,661.02 SQFT | 36,610.18 SQFT |                        |               | 34.3M + 4M  |                  |                                                                                                     |
| PROJECT: RESIDENTIAL TOWER (N4-11) |                               |                      |             |               |               | 1              | 1                      |               | DRAWIN      | G: SETBACK PLAN  | 3RD FLOOR, HDC BUILDING HULHUMALE'<br>REPUBLIC OF MALDIVES<br>TEL. +(960)3353535, FAX +(960)3358892 |
| Scale: N.T.S                       | Scale: N.T.S Drawn by: Razzan |                      |             | Checked by:   |               | Date: 1        | Date: 13th August 2020 |               | Remarks:    |                  | EMAIL : planning@hdc.com.mv                                                                         |
|                                    |                               |                      |             |               |               |                |                        |               |             |                  |                                                                                                     |