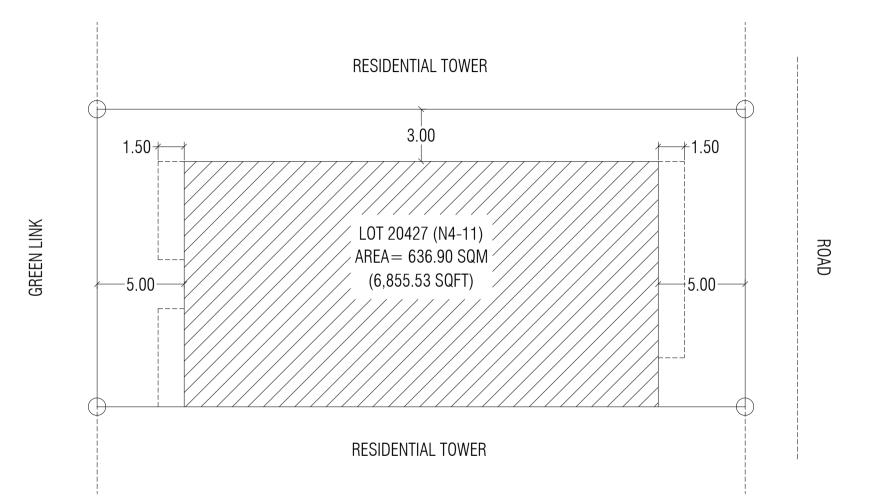

Date: 13th August 2020

PROJECT: RESIDENTIAL TOWER (N4-11)

Checked by:

Remarks:

PHASE 2

PHASE 1

**GREEN LINK** 

| LOT<br>NUMBER                      | PARCEL<br>NUMBER              | DESCRIPTION          | LAND USE    | PLOT AREA     | FOOTPRINT     | GFA            | F.S.I.                 | SITE COVERAGE | MAX. HEIGHT | NUMBER OF UINITS | HOUSING                                                                                             |
|------------------------------------|-------------------------------|----------------------|-------------|---------------|---------------|----------------|------------------------|---------------|-------------|------------------|-----------------------------------------------------------------------------------------------------|
| 20428                              | N4-11                         | RESIDENTIAL<br>TOWER | RESIDENTIAL | 636.90 SQM    | 340.12 SQM    | 3,401.20 SQM   | - 5.34                 | 53%           | 10 FLOORS   | - 24 UNITS       | DEVELOPMENT<br>CORPORATION                                                                          |
| 20420                              |                               |                      |             | 6,855.53 SQFT | 3,661.02 SQFT | 36,610.18 SQFT |                        |               | 34.3M + 4M  |                  |                                                                                                     |
| PROJECT: RESIDENTIAL TOWER (N4-11) |                               |                      |             |               |               | 1              | 1                      |               | DRAWIN      | G: SETBACK PLAN  | 3RD FLOOR, HDC BUILDING HULHUMALE'<br>REPUBLIC OF MALDIVES<br>TEL. +(960)3353535, FAX +(960)3358892 |
| Scale: N.T.S                       | Scale: N.T.S Drawn by: Razzan |                      |             | Checked by:   |               | Date: 1        | Date: 13th August 2020 |               | Remarks:    |                  | EMAIL : planning@hdc.com.mv                                                                         |
|                                    |                               |                      |             |               |               |                |                        |               |             |                  |                                                                                                     |

ROAD

PROJECT: RESIDENTIAL TOWER (N4-11)

Checked by:

Remarks:

TEL. +(960)3353535, FAX +(960)3358892 EMAIL : planning@hdc.com.mv