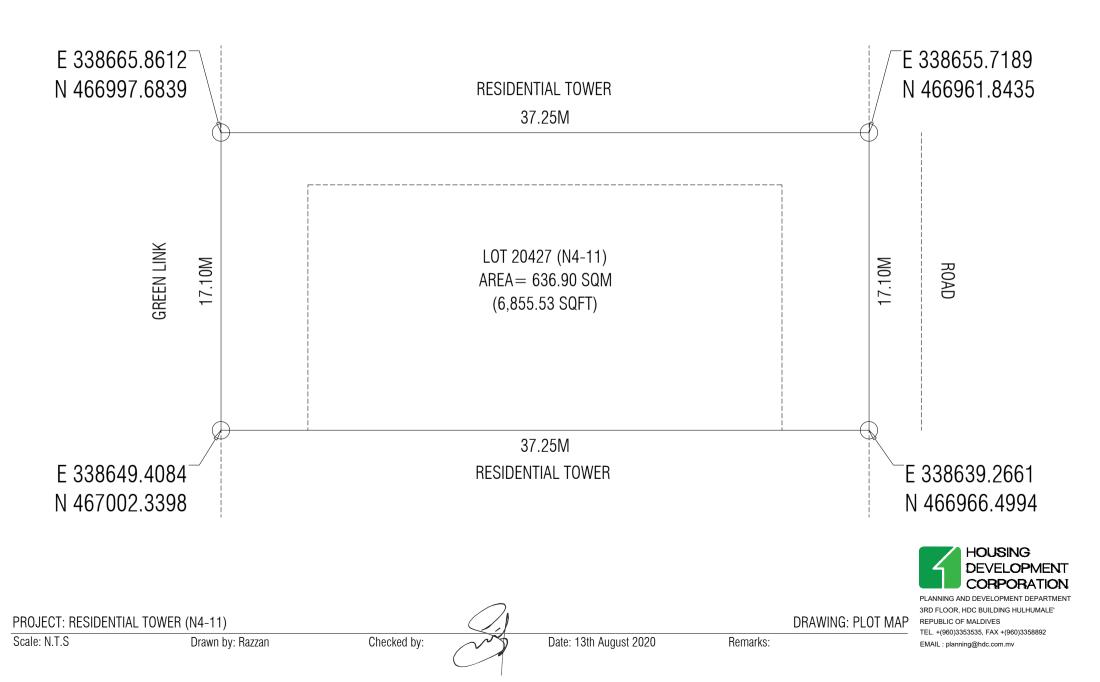

PHASE 2

PHASE 1

| LOT<br>NUMBER | PARCEL<br>NUMBER              | DESCRIPTION     | LAND USE    | PLOT AREA     | FOOTPRINT     | GFA            | F.S.I.                 | SITE COVERAGE | MAX. HEIGHT | NUMBER OF UNITS | HOUSING                                                                                             |
|---------------|-------------------------------|-----------------|-------------|---------------|---------------|----------------|------------------------|---------------|-------------|-----------------|-----------------------------------------------------------------------------------------------------|
| 20427         | N4-11                         | RESIDENTIAL     | RESIDENTIAL | 636.90 SQM    | 340.12 SQM    | 3,401.20 SQM   | 5.34                   | 53%           | 10 FLOORS   | 24 UNITS        | DEVELOPMENT                                                                                         |
| 20427         | 194-11                        | TOWER           | RESIDENTIAL | 6,855.53 SQFT | 3,661.02 SQFT | 36,610.18 SQFT | 5.34                   | 53%           | 34.3M + 4M  | 24 01113        | PLANNING AND DEVELOPMENT DEPARTMENT                                                                 |
| PROJECT:      | RESIDENTIAL                   | _ TOWER (N4-11) |             |               |               |                | -                      | ·             | DRAWING     | : SETBACK PLAN  | 3RD FLOOR, HDC BUILDING HULHUMALE'<br>REPUBLIC OF MALDIVES<br>TEL. +(960)3353535, FAX +(960)3358892 |
| Scale: N.T.S  | Scale: N.T.S Drawn by: Razzan |                 |             | Checke        | ed by:        | Date: 13       | Date: 13th August 2020 |               | Remarks:    |                 | EMAIL : planning@hdc.com.mv                                                                         |