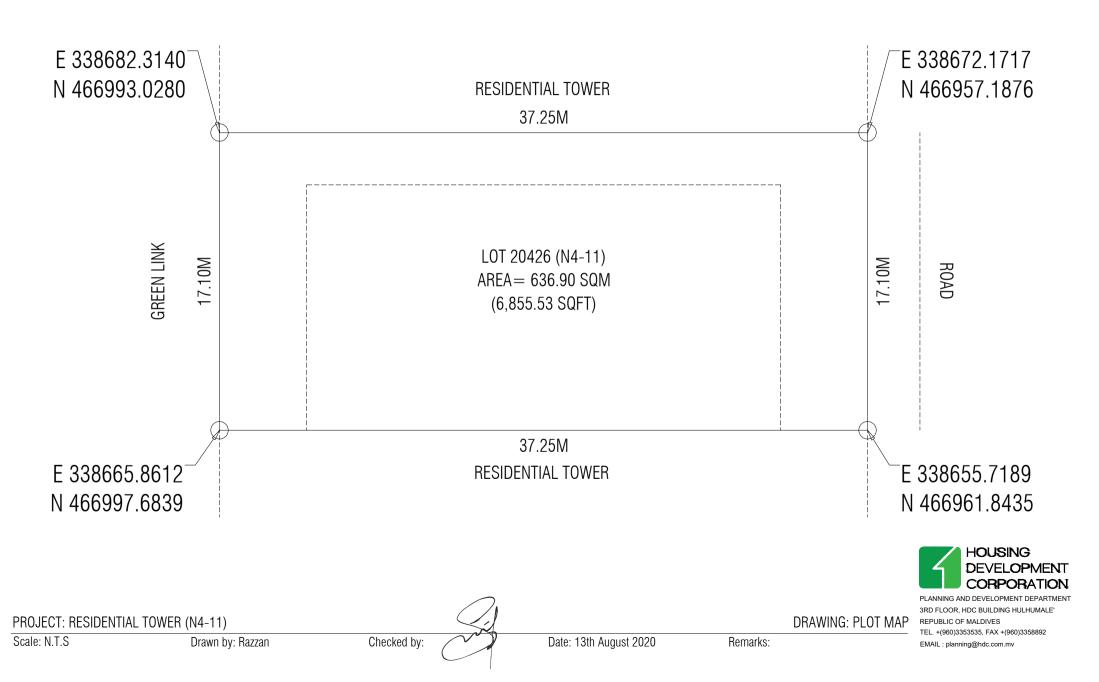

PHASE 2

PHASE 1

| LOT<br>NUMBER | PARCEL<br>NUMBER              | DESCRIPTION          | LAND USE    | PLOT AREA        | FOOTPRINT     | GFA            | F.S.I.           | SITE COVERAGE | MAX. HEIGHT | NUMBER OF UNITS   | HOUSING                                                                                             |
|---------------|-------------------------------|----------------------|-------------|------------------|---------------|----------------|------------------|---------------|-------------|-------------------|-----------------------------------------------------------------------------------------------------|
| 20426         | N4-11                         | RESIDENTIAL<br>TOWER | RESIDENTIAL | 636.90 SQM       | 340.12 SQM    | 3,401.20 SQM   | - 5.34           | 53%           | 10 FLOORS   | 24 UNITS          | DEVELOPMENT<br>CORPORATION                                                                          |
| 20420         |                               |                      |             | 6,855.53 SQFT    | 3,661.02 SQFT | 36,610.18 SQFT |                  |               | 34.3M + 4M  |                   |                                                                                                     |
| PROJECT:      | RESIDENTIAL                   | _ TOWER (N4-11)      |             |                  | $\langle$     | 2.1            |                  |               | DRAW        | ING: SETBACK PLAN | 3RD FLOOR, HDC BUILDING HULHUMALE'<br>REPUBLIC OF MALDIVES<br>TEL. +(960)3353535, FAX +(960)3358892 |
| Scale: N.T.S  | Scale: N.T.S Drawn by: Razzan |                      |             | Checked by: Date |               |                | 13th August 2020 |               | Remarks:    |                   | EMAIL : planning@hdc.com.mv                                                                         |
|               |                               |                      |             |                  |               |                |                  |               |             |                   |                                                                                                     |

PHASE 2

PHASE 1

| LOT<br>NUMBER | PARCEL<br>NUMBER              | DESCRIPTION     | LAND USE    | PLOT AREA     | FOOTPRINT     | GFA            | F.S.I.                 | SITE COVERAGE | MAX. HEIGHT | NUMBER OF UNITS | HOUSING                                                                                             |
|---------------|-------------------------------|-----------------|-------------|---------------|---------------|----------------|------------------------|---------------|-------------|-----------------|-----------------------------------------------------------------------------------------------------|
| 20427         | N4-11                         | RESIDENTIAL     | RESIDENTIAL | 636.90 SQM    | 340.12 SQM    | 3,401.20 SQM   | 5.34                   | 53%           | 10 FLOORS   | 24 UNITS        | DEVELOPMENT                                                                                         |
| 20427         | 194-11                        | TOWER           | RESIDENTIAL | 6,855.53 SQFT | 3,661.02 SQFT | 36,610.18 SQFT | 5.34                   | 53%           | 34.3M + 4M  | 24 01113        | PLANNING AND DEVELOPMENT DEPARTMENT                                                                 |
| PROJECT:      | RESIDENTIAL                   | _ TOWER (N4-11) |             |               |               |                | -                      | ·             | DRAWING     | : SETBACK PLAN  | 3RD FLOOR, HDC BUILDING HULHUMALE'<br>REPUBLIC OF MALDIVES<br>TEL. +(960)3353535, FAX +(960)3358892 |
| Scale: N.T.S  | Scale: N.T.S Drawn by: Razzan |                 |             | Checke        | ed by:        | Date: 13       | Date: 13th August 2020 |               | Remarks:    |                 | EMAIL : planning@hdc.com.mv                                                                         |

Date: 13th August 2020

PROJECT: RESIDENTIAL TOWER (N4-11)

Checked by:

Remarks:

PHASE 2

PHASE 1

**GREEN LINK** 

| LOT<br>NUMBER                      | PARCEL<br>NUMBER              | DESCRIPTION          | LAND USE    | PLOT AREA     | FOOTPRINT     | GFA            | F.S.I.                 | SITE COVERAGE | MAX. HEIGHT | NUMBER OF UINITS | HOUSING                                                                                             |
|------------------------------------|-------------------------------|----------------------|-------------|---------------|---------------|----------------|------------------------|---------------|-------------|------------------|-----------------------------------------------------------------------------------------------------|
| 20428                              | N4-11                         | RESIDENTIAL<br>TOWER | RESIDENTIAL | 636.90 SQM    | 340.12 SQM    | 3,401.20 SQM   | - 5.34                 | 53%           | 10 FLOORS   | - 24 UNITS       | DEVELOPMENT<br>CORPORATION                                                                          |
| 20420                              |                               |                      |             | 6,855.53 SQFT | 3,661.02 SQFT | 36,610.18 SQFT |                        |               | 34.3M + 4M  |                  |                                                                                                     |
| PROJECT: RESIDENTIAL TOWER (N4-11) |                               |                      |             |               |               | 1              | 1                      |               | DRAWIN      | G: SETBACK PLAN  | 3RD FLOOR, HDC BUILDING HULHUMALE'<br>REPUBLIC OF MALDIVES<br>TEL. +(960)3353535, FAX +(960)3358892 |
| Scale: N.T.S                       | Scale: N.T.S Drawn by: Razzan |                      |             | Checked by:   |               | Date: 1        | Date: 13th August 2020 |               | Remarks:    |                  | EMAIL : planning@hdc.com.mv                                                                         |
|                                    |                               |                      |             |               |               |                |                        |               |             |                  |                                                                                                     |