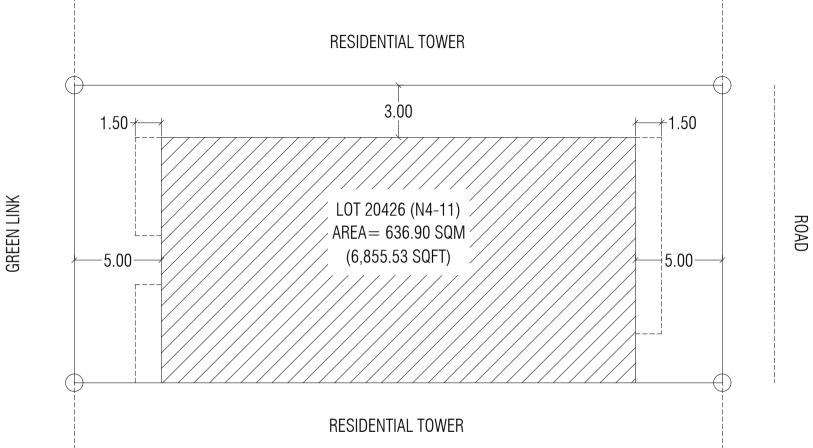

PHASE 2

PHASE 1

| LOT<br>NUMBER | PARCEL<br>NUMBER              | DESCRIPTION          | LAND USE    | PLOT AREA        | FOOTPRINT     | GFA            | F.S.I.           | SITE COVERAGE | MAX. HEIGHT | NUMBER OF UNITS   | HOUSING                                                                                             |
|---------------|-------------------------------|----------------------|-------------|------------------|---------------|----------------|------------------|---------------|-------------|-------------------|-----------------------------------------------------------------------------------------------------|
| 20426         | N4-11                         | RESIDENTIAL<br>TOWER | RESIDENTIAL | 636.90 SQM       | 340.12 SQM    | 3,401.20 SQM   | - 5.34           | 53%           | 10 FLOORS   | 24 UNITS          | DEVELOPMENT<br>CORPORATION                                                                          |
| 20420         |                               |                      |             | 6,855.53 SQFT    | 3,661.02 SQFT | 36,610.18 SQFT |                  |               | 34.3M + 4M  |                   |                                                                                                     |
| PROJECT:      | RESIDENTIAL                   | _ TOWER (N4-11)      |             |                  | $\langle$     | 2.1            |                  |               | DRAW        | ING: SETBACK PLAN | 3RD FLOOR, HDC BUILDING HULHUMALE'<br>REPUBLIC OF MALDIVES<br>TEL. +(960)3353535, FAX +(960)3358892 |
| Scale: N.T.S  | Scale: N.T.S Drawn by: Razzan |                      |             | Checked by: Date |               |                | 13th August 2020 |               | Remarks:    |                   | EMAIL : planning@hdc.com.mv                                                                         |
|               |                               |                      |             |                  |               |                |                  |               |             |                   |                                                                                                     |

PHASE 2

PHASE 1

| LOT<br>NUMBER | PARCEL<br>NUMBER              | DESCRIPTION     | LAND USE    | PLOT AREA     | FOOTPRINT     | GFA            | F.S.I.                 | SITE COVERAGE | MAX. HEIGHT | NUMBER OF UNITS | HOUSING                                                                                             |
|---------------|-------------------------------|-----------------|-------------|---------------|---------------|----------------|------------------------|---------------|-------------|-----------------|-----------------------------------------------------------------------------------------------------|
| 20427         | N4-11                         | RESIDENTIAL     | RESIDENTIAL | 636.90 SQM    | 340.12 SQM    | 3,401.20 SQM   | 5.34                   | 53%           | 10 FLOORS   | 24 UNITS        | DEVELOPMENT                                                                                         |
| 20427         | 194-11                        | TOWER           | RESIDENTIAL | 6,855.53 SQFT | 3,661.02 SQFT | 36,610.18 SQFT | 5.34                   | 53%           | 34.3M + 4M  | 24 01113        | PLANNING AND DEVELOPMENT DEPARTMENT                                                                 |
| PROJECT:      | RESIDENTIAL                   | _ TOWER (N4-11) |             |               |               |                | -                      | ·             | DRAWING     | : SETBACK PLAN  | 3RD FLOOR, HDC BUILDING HULHUMALE'<br>REPUBLIC OF MALDIVES<br>TEL. +(960)3353535, FAX +(960)3358892 |
| Scale: N.T.S  | Scale: N.T.S Drawn by: Razzan |                 |             | Checke        | ed by:        | Date: 13       | Date: 13th August 2020 |               | Remarks:    |                 | EMAIL : planning@hdc.com.mv                                                                         |

Date: 13th August 2020

PROJECT: RESIDENTIAL TOWER (N4-11)

Checked by:

Remarks:

PHASE 2

PHASE 1

**GREEN LINK** 

| LOT<br>NUMBER                      | PARCEL<br>NUMBER              | DESCRIPTION          | LAND USE    | PLOT AREA     | FOOTPRINT     | GFA            | F.S.I.                 | SITE COVERAGE | MAX. HEIGHT | NUMBER OF UINITS | HOUSING                                                                                             |
|------------------------------------|-------------------------------|----------------------|-------------|---------------|---------------|----------------|------------------------|---------------|-------------|------------------|-----------------------------------------------------------------------------------------------------|
| 20428                              | N4-11                         | RESIDENTIAL<br>TOWER | RESIDENTIAL | 636.90 SQM    | 340.12 SQM    | 3,401.20 SQM   | - 5.34                 | 53%           | 10 FLOORS   | - 24 UNITS       | DEVELOPMENT<br>CORPORATION                                                                          |
| 20420                              |                               |                      |             | 6,855.53 SQFT | 3,661.02 SQFT | 36,610.18 SQFT |                        |               | 34.3M + 4M  |                  |                                                                                                     |
| PROJECT: RESIDENTIAL TOWER (N4-11) |                               |                      |             |               |               | 1              | 1                      |               | DRAWIN      | G: SETBACK PLAN  | 3RD FLOOR, HDC BUILDING HULHUMALE'<br>REPUBLIC OF MALDIVES<br>TEL. +(960)3353535, FAX +(960)3358892 |
| Scale: N.T.S                       | Scale: N.T.S Drawn by: Razzan |                      |             | Checked by:   |               | Date: 1        | Date: 13th August 2020 |               | Remarks:    |                  | EMAIL : planning@hdc.com.mv                                                                         |
|                                    |                               |                      |             |               |               |                |                        |               |             |                  |                                                                                                     |