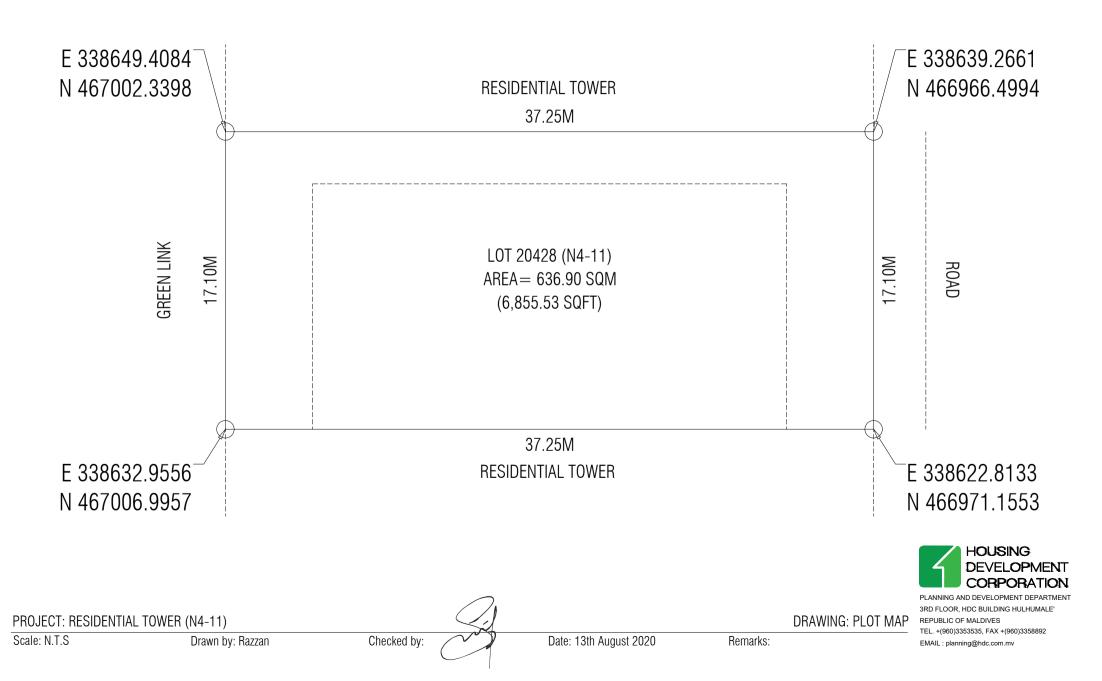

Date: 13th August 2020

PROJECT: RESIDENTIAL TOWER (N4-11)

Checked by:

Remarks:

PHASE 2

PHASE 1

**GREEN LINK** 

| LOT<br>NUMBER                      | PARCEL<br>NUMBER              | DESCRIPTION          | LAND USE    | PLOT AREA     | FOOTPRINT     | GFA            | F.S.I.                 | SITE COVERAGE | MAX. HEIGHT | NUMBER OF UINITS | HOUSING                                                                                             |
|------------------------------------|-------------------------------|----------------------|-------------|---------------|---------------|----------------|------------------------|---------------|-------------|------------------|-----------------------------------------------------------------------------------------------------|
| 20428                              | N4-11                         | RESIDENTIAL<br>TOWER | RESIDENTIAL | 636.90 SQM    | 340.12 SQM    | 3,401.20 SQM   | - 5.34                 | 53%           | 10 FLOORS   | - 24 UNITS       | DEVELOPMENT<br>CORPORATION                                                                          |
| 20420                              |                               |                      |             | 6,855.53 SQFT | 3,661.02 SQFT | 36,610.18 SQFT |                        |               | 34.3M + 4M  |                  |                                                                                                     |
| PROJECT: RESIDENTIAL TOWER (N4-11) |                               |                      |             |               |               | 1              | 1                      |               | DRAWIN      | G: SETBACK PLAN  | 3RD FLOOR, HDC BUILDING HULHUMALE'<br>REPUBLIC OF MALDIVES<br>TEL. +(960)3353535, FAX +(960)3358892 |
| Scale: N.T.S                       | Scale: N.T.S Drawn by: Razzan |                      |             | Checked by:   |               | Date: 1        | Date: 13th August 2020 |               | Remarks:    |                  | EMAIL : planning@hdc.com.mv                                                                         |
|                                    |                               |                      |             |               |               |                |                        |               |             |                  |                                                                                                     |