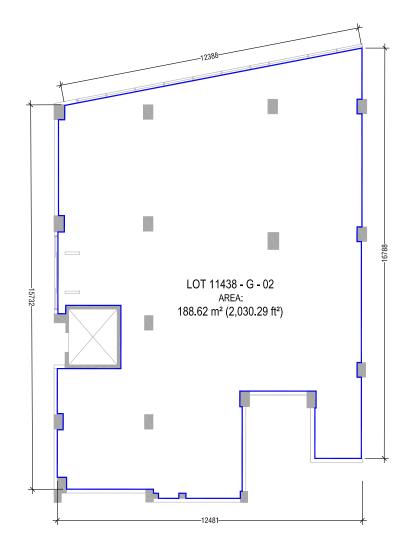

agreement.



# SECTION VII. DRAWINGS AND GUIDELINES

#### 1. DRAWINGS

The drawing contains the location map and unit map of the unit to be allocated for the development.

\* Areas in the drawings is subjected to minimal changes.

(Refer to next page)





# LOCATION MAP (LOT 11438)

# PHASE 1



LOT 11438 ( RAINCREST )

PLOT AREA / CONDOMINIUM AREA: 2307.01 SQM / 24832.42 SQFT SCALE: NTS

PROJECT: RAINCREST (LOT 11438)



EMAIL : mail@hdc.com.mv



**DRAWING: LOCATION MAP** 

3RD FLOOR, HDC BUILDING HULHUMALE' REPUBLIC OF MALDIVES TEL. +9603353535, FAX +9603358892

# RAINCREST (LOT 11438)





LOT 11438 ( RAINCREST ) - GROUND FLOOR

PLOT AREA / CONDOMINIUM AREA : 2307.01 SQM / 24832.42 SQFT

COMMERCIAL AREA: 188.62 SQM / 2,030.29 SQFT

SCALE: 1:300





DRAWING: GROUND FLOOR



HOUSING



DETAIL DRAWING

LOT 11438 - G - 02 : 188.62 m<sup>2</sup> (2,030.29 ft<sup>2</sup>)

SCALE: 1:150





3RD FLOOR, HDC BUILDING HULHUMALE'

REPUBLIC OF MALDIVES TEL. +9603353535, FAX +9603358892

EMAIL : mail@hdc.com.mv

**DETAIL DRAWING** 

# 2. UNIT DESIGN GUIDELINES

(Refer to Next Page)







# COMMERCIAL PROPERTY – UNIT DESIGN GUIDELINE LOT 11438

# RAINCREST COMMERCIALS

Version: 01 Date: 30<sup>th</sup> June 2022

#### 1. INTRODUCTION

This document is intended to communicate the standards and guidelines to be followed by the tenants occupying commercial units in Rainbow Rain crest Commercial – Lot 11438.

#### 2. GENERAL

- Frontage refers to the front side, towards the main road side, where entrance to the unit is located.
- This guideline is applicable to all commercial units i