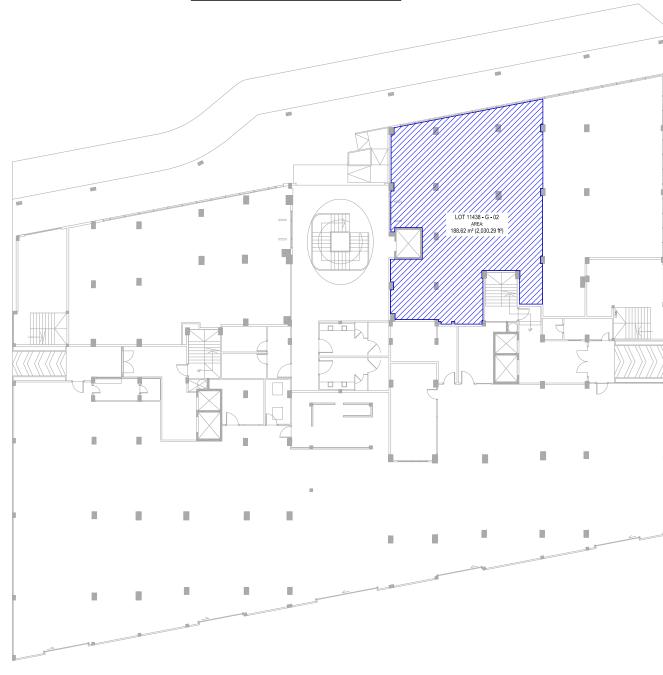

includes the key points of the agreement. The agreement is not limited to the clauses included in this contract terms.



- The proposal submitted by the successful Proponent shall be a part of the agreement.



# SECTION VII. DRAWINGS AND GUIDELINES

#### 1. DRAWINGS

The drawing contains the location map and unit map of the unit to be allocated for the development.

\* Areas in the drawings is subjected to minimal changes.

(Refer to next page)





# LOCATION MAP (LOT 11438)

# PHASE 1



LOT 11438 ( RAINCREST )

PLOT AREA / CONDOMINIUM AREA: 2307.01 SQM / 24832.42 SQFT SCALE: NTS

PROJECT: RAINCREST (LOT 11438)



EMAIL : mail@hdc.com.mv



**DRAWING: LOCATION MAP** 

3RD FLOOR, HDC BUILDING HULHUMALE' REPUBLIC OF MALDIVES TEL. +9603353535, FAX +9603358892

# RAINCREST (LOT 11438)





LOT 11438 ( RAINCREST ) - GROUND FLOOR

PLOT AREA / CONDOMINIUM AREA : 2307.01 SQM / 24832.42 SQFT

COMMERCIAL AREA: 188.62 SQM / 2,030.29 SQFT

SCALE: 1:300





DRAWING: GROUND FLOOR



HOUSING



DETAIL DRAWING

LOT 11438 - G - 02 : 188.62 m<sup>2</sup> (2,030.29 ft<sup>2</sup>)

SCALE: 1:150





3RD FLOOR, HDC BUILDING HULHUMALE'

REPUBLIC OF MALDIVES TEL. +9603353535, FAX +9603358892

EMAIL : mail@hdc.com.mv

**DETAIL DRAWING** 

# 2. UNIT DESIGN GUIDELINES

(Refer to Next Page)







# COMMERCIAL PROPERTY – UNIT DESIGN GUIDELINE LOT 11438

# RAINCREST COMMERCIALS

Version: 01 Date: 30<sup>th</sup> June 2022

#### 1. INTRODUCTION

This document is intended to communicate the standards and guidelines to be followed by the tenants occupying commercial units in Rainbow Rain crest Com