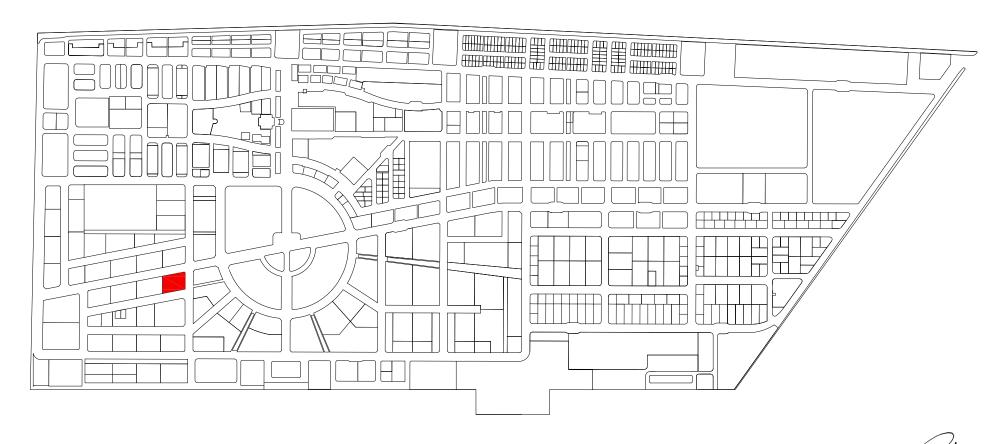

# **REQUEST FOR PROPOSAL (RFP)**

FOR

LEASE OF UNIT FOR THE PROVISION OF GROCERIES IN LOT 11438 (RAINCREST)

PROPOSAL REFERENCE NUMBER: HDC(161)-MKS/IU/2022/340

**ANNOUNCEMENT DATE:** 18<sup>th</sup> August 2022