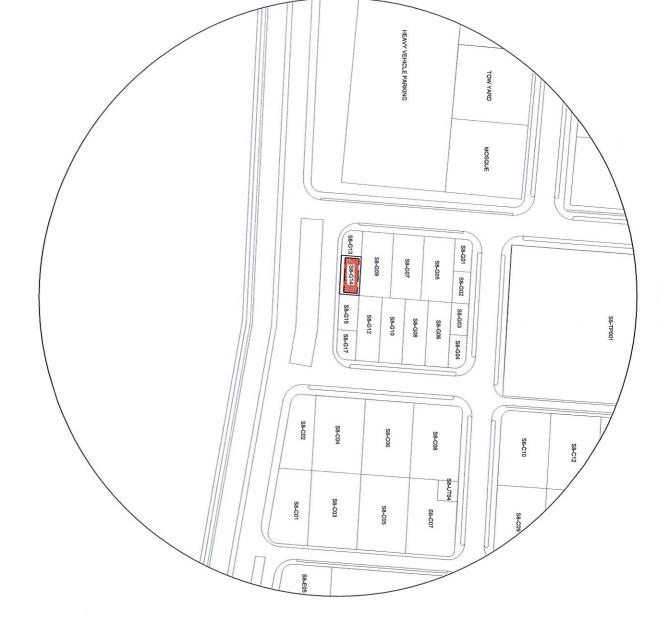

#### 4. PLOT DETAILS

| Plot Number | Usage     | Plot Area     |
|-------------|-----------|---------------|
| S8-G10      | Warehouse | 4,126.21 sqft |
| S8-G12      |           | 4,125.98 sqft |
| S8-G14      |           | 2,071.08 sqft |
| S8-G15      |           | 1,868.29 sqft |

Drawings and Guideline related to the unit will be included in the Section VII. Drawings and Guidelines