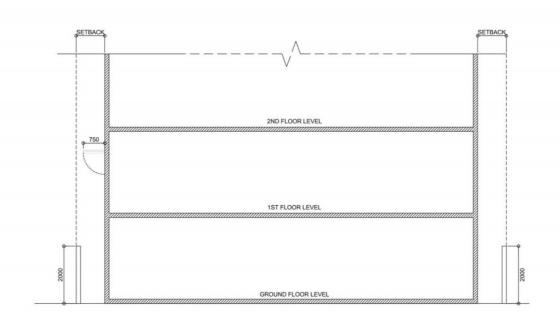

Drawings and Guideline related to the unit will be included in the Section VII. Drawings and Guidelines