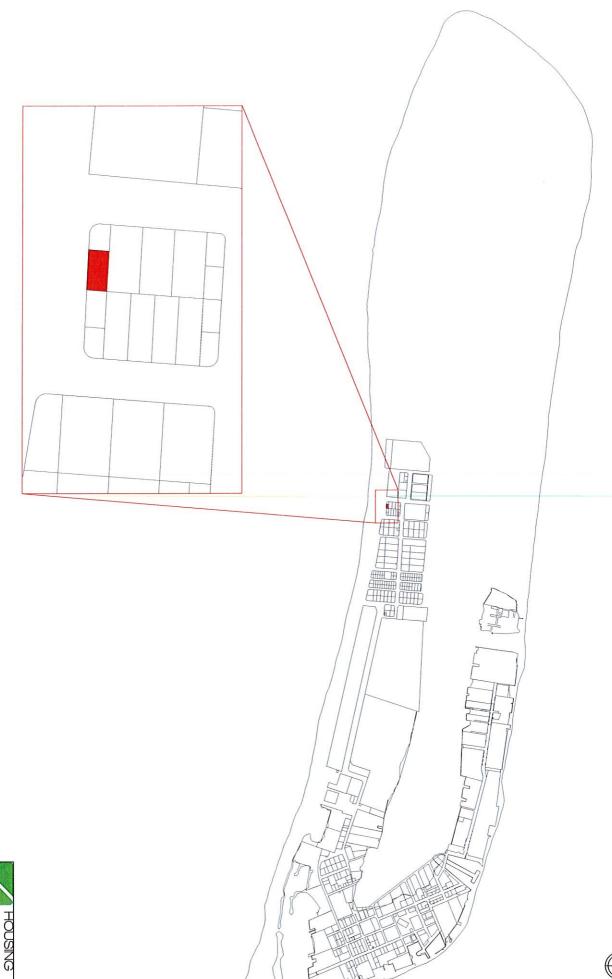

#### 4. PLOT DETAILS

| Plot Number | Usage     | Plot Area     |
|-------------|-----------|---------------|
| S8-G10      | Warehouse | 4,126.21 sqft |
| S8-G12      |           | 4,125.98 sqft |
| S8-G14      |           | 2,071.08 sqft |
| S8-G15      |           | 1,868.29 sqft |

Drawings and Guideline related to the unit will be included in the Section VII. Drawings and Guidelines