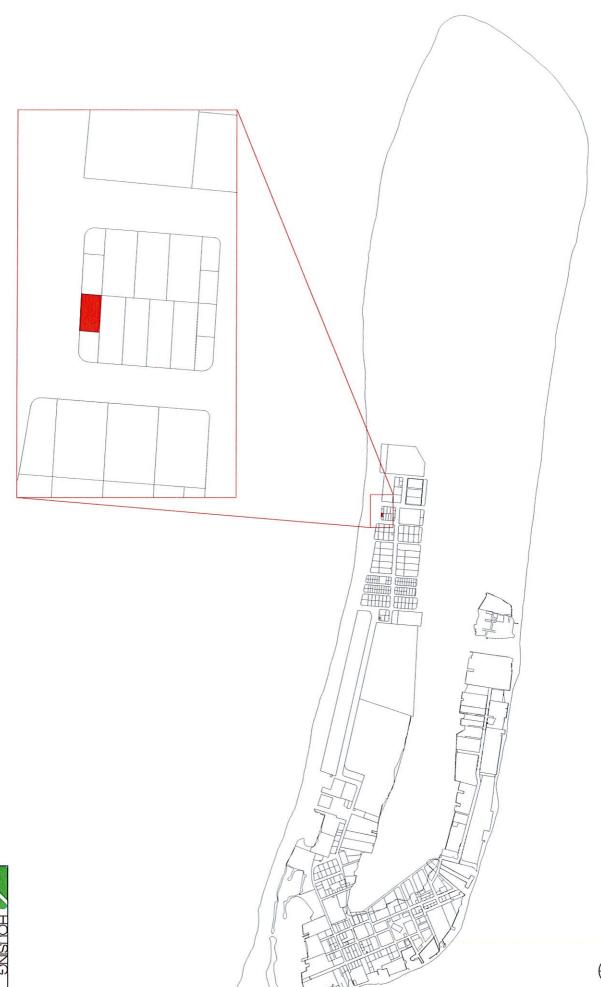

#### 4. PLOT DETAILS

| Plot Number | Usage     | Plot Area     |
|-------------|-----------|---------------|
| S8-G10      | Warehouse | 4,126.21 sqft |
| S8-G12      |           | 4,125.98 sqft |
| S8-G14      |           | 2,071.08 sqft |
| S8-G15      |           | 1,868.29 sqft |

Drawings and Guideline related to the unit will be included in the Section VII. Drawings and Guidelines