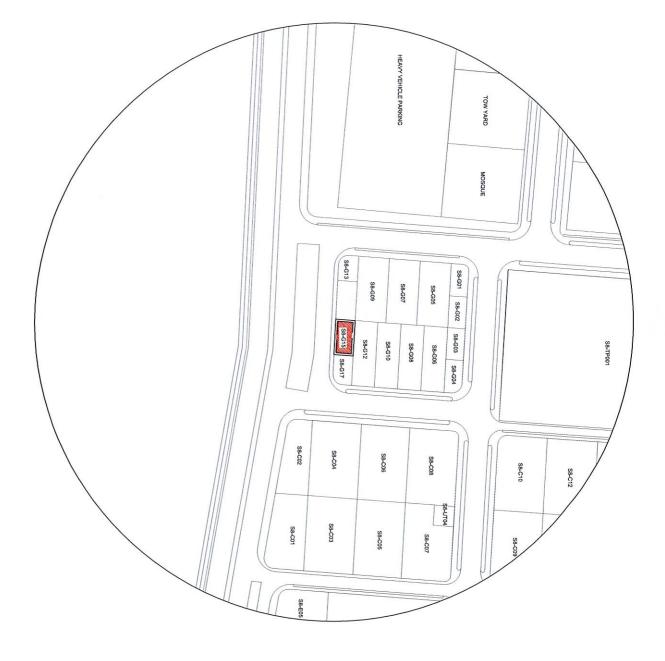

#### 4. PLOT DETAILS

| Plot Number | Usage     | Plot Area     |
|-------------|-----------|---------------|
| S8-G10      | Warehouse | 4,126.21 sqft |
| S8-G12      |           | 4,125.98 sqft |
| S8-G14      |           | 2,071.08 sqft |
| S8-G15      |           | 1,868.29 sqft |