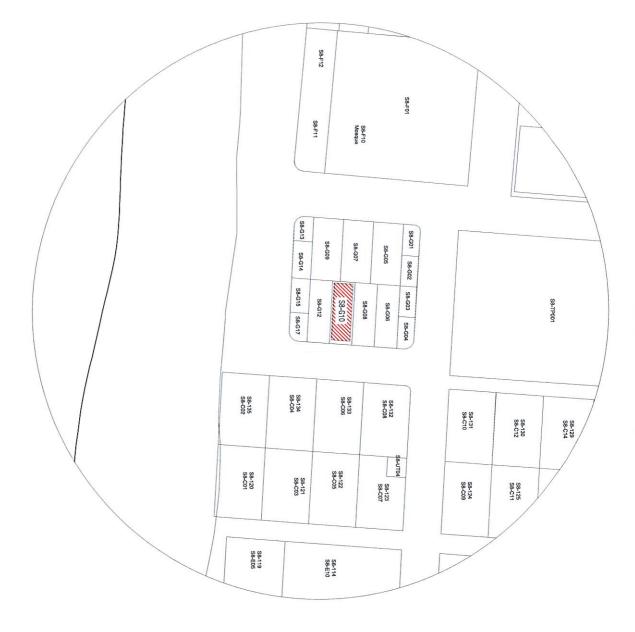

#### 4. PLOT DETAILS

| Plot Number | Usage     | Plot Area     |
|-------------|-----------|---------------|
| S8-G10      | Warehouse | 4,126.21 sqft |
| S8-G12      |           | 4,125.98 sqft |
| S8-G14      |           | 2,071.08 sqft |
| S8-G15      |           | 1,868.29 sqft |