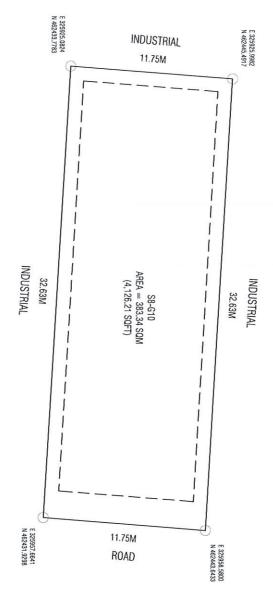

#### 4. PLOT DETAILS

| Plot Number | Usage     | Plot Area     |
|-------------|-----------|---------------|
| S8-G10      | Warehouse | 4,126.21 sqft |
| S8-G12      |           | 4,125.98 sqft |
| S8-G14      |           | 2,071.08 sqft |
| S8-G15      |           | 1,868.29 sqft |