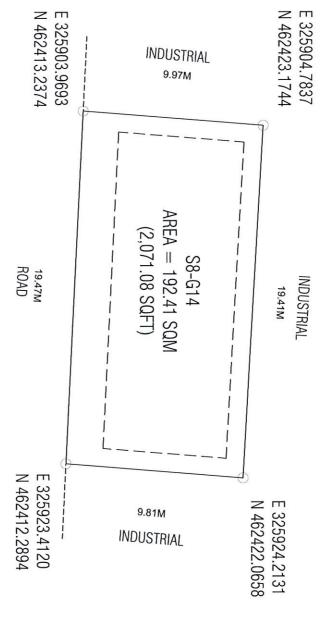

#### 4. PLOT DETAILS

| Plot Number | Usage     | Plot Area     |
|-------------|-----------|---------------|
| S8-G10      | Warehouse | 4,126.21 sqft |
| S8-G12      |           | 4,125.98 sqft |
| S8-G14      |           | 2,071.08 sqft |
| S8-G15      |           | 1,868.29 sqft |