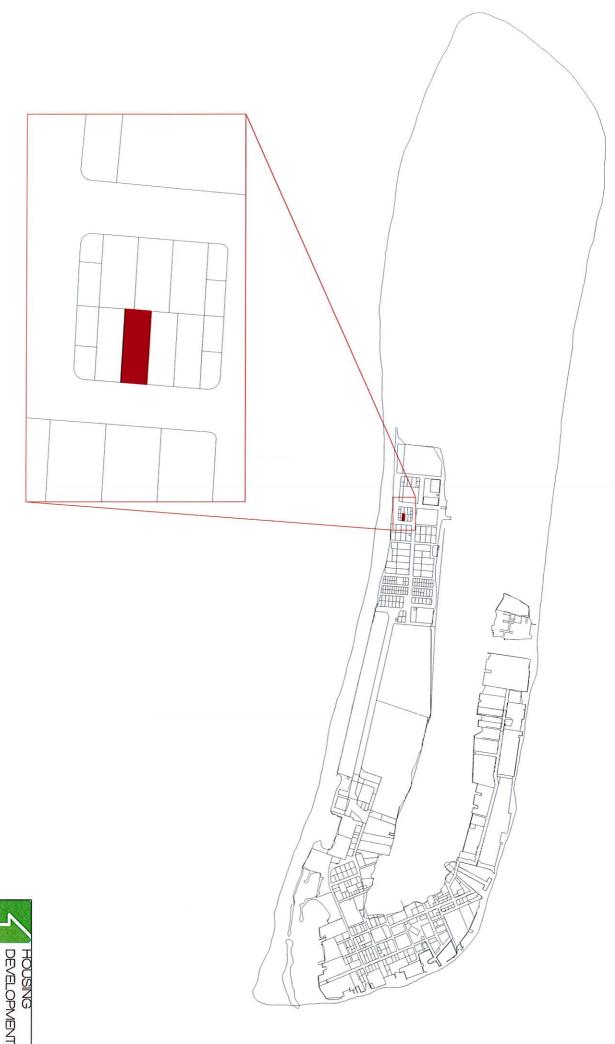

#### 4. PLOT DETAILS

| Plot Number | Usage     | Plot Area     |
|-------------|-----------|---------------|
| S8-G10      | Warehouse | 4,126.21 sqft |
| S8-G12      |           | 4,125.98 sqft |
| S8-G14      |           | 2,071.08 sqft |
| S8-G15      |           | 1,868.29 sqft |

Drawings and Guideline related to the unit will be included in the Section VII. Drawings and Guidelines