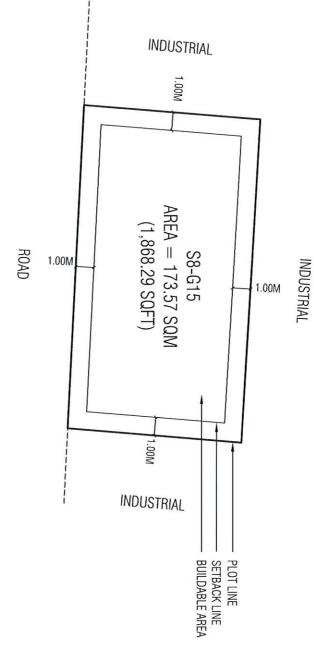

#### 4. PLOT DETAILS

| Plot Number | Usage     | Plot Area     |
|-------------|-----------|---------------|
| S8-G10      | Warehouse | 4,126.21 sqft |
| S8-G12      |           | 4,125.98 sqft |
| S8-G14      |           | 2,071.08 sqft |
| S8-G15      |           | 1,868.29 sqft |

Drawings and Guideline related to the unit will be included in the Section VII. Drawings and Guidelines