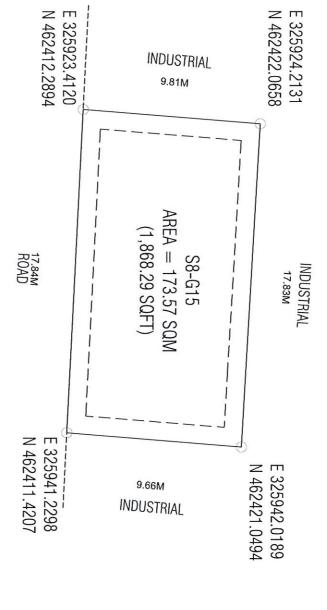

#### 4. PLOT DETAILS

| Plot Number | Usage     | Plot Area     |
|-------------|-----------|---------------|
| S8-G10      | Warehouse | 4,126.21 sqft |
| S8-G12      |           | 4,125.98 sqft |
| S8-G14      |           | 2,071.08 sqft |
| S8-G15      |           | 1,868.29 sqft |