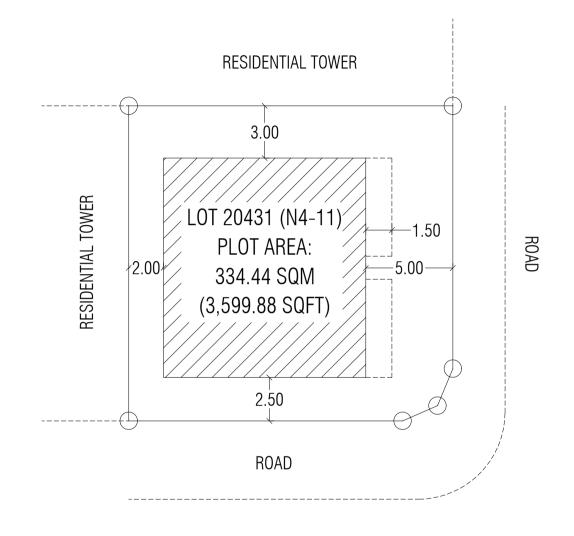

Scale: N.T.S

Drawn by: Razzan

Checked by:

Date: 3rd September 2020

Remarks:

DRAWING: SETBACK PLAN

PLANNING AND DEVELOPMENT DEPARTMENT 3RD FLOOR, HDC BUILDING HULHUMALE' REPUBLIC OF MALDIVES TEL. +(960)3353535. FAX +(960)3358892