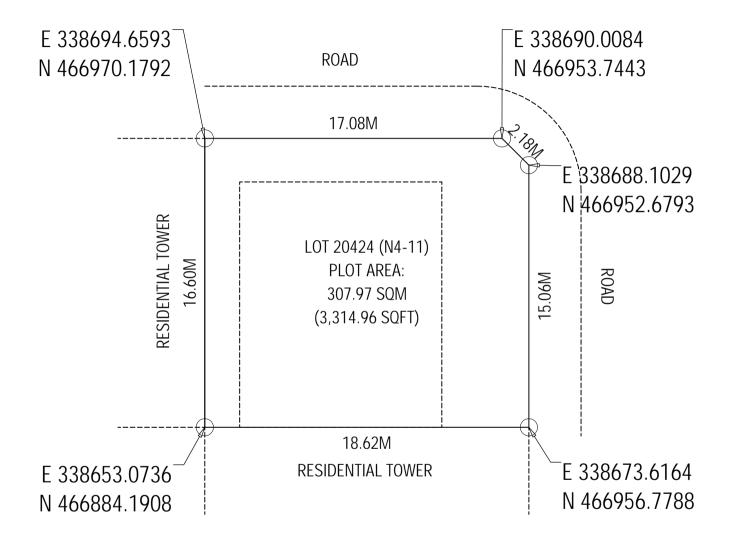

PROJECT: RESIDENTIAL TOWER (N4-11)

DRAWING: PLOT MAP

Date: 3rd September 2020

| LOT<br>NUMBER | PARCEL<br>NUMBER | DESCRIPTION          | LAND USE    | PLOT AREA     | FOOTPRINT     | GFA            | F.S.I. | SITE COVERAGE | MAX. HEIGHT | NUMBER OF UNITS |
|---------------|------------------|----------------------|-------------|---------------|---------------|----------------|--------|---------------|-------------|-----------------|
| 20424         | N4-11            | RESIDENTIAL<br>TOWER | RESIDENTIAL | 307.97 SQM    | 163.89 SQM    | 1,638.90 SQM   | 5.00   | 500/          | 10 FLOORS   | - 16 UNITS      |
| 20424         | N4-11            |                      | RESIDENTIAL | 3,314.96 SQFT | 1,764.10 SQFT | 17,640.96 SQFT | 5.32   | 53%           | 34.3M + 4M  | 10 UNITS        |