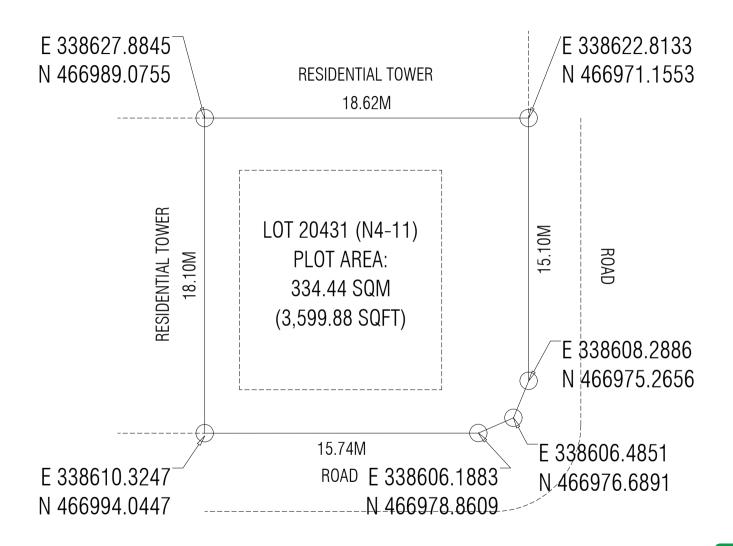

Checked by:

DRAWING: PLOT MAP

HOUSING
DEVELOPMENT

| LOT<br>NUMBER | PARCEL<br>NUMBER | DESCRIPTION          | LAND USE          | PLOT AREA   | FOOTPRINT     | GFA           | F.S.I.         | SITE COVERAGE | MAX. HEIGHT | NUMBER OF UNITS |
|---------------|------------------|----------------------|-------------------|-------------|---------------|---------------|----------------|---------------|-------------|-----------------|
| 20431         | 20431 N4-11      | RESIDENTIAL<br>TOWER | DEGIDENTIAL       | 334.44 SQM  | 146.46 SQM    | 1,464.60 SQM  | 4.00           | 440/          | 10 FLOORS   | 40.111.170      |
| 20431         |                  |                      | TOWER RESIDENTIAL | RESIDENTIAL | 3,599.88 SQFT | 1,576.48 SQFT | 15,764.81 SQFT | 4.38          | 44%         | 34.3M + 4M      |