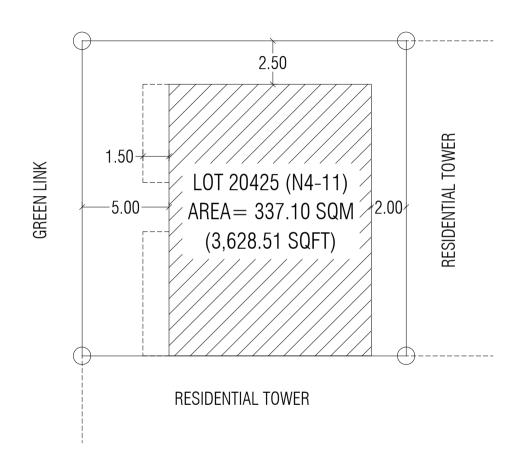

Scale: N.T.S

Drawn by: Razzan

Checked by:

Date: 3rd September 2020

Remarks:

DRAWING: SETBACK PLAN

PLANNING AND DEVELOPMENT DEPARTMENT 3RD FLOOR, HDC BUILDING HULHUMALE' REPUBLIC OF MALDIVES TEL. +(960)3353535. FAX +(960)3358892

PROJECT: RESIDENTIAL TOWER (N4-11)

Scale: N.T.S

Drawn by: Razzan

Checked by: Date: 3rd September 2020

DRAWING: SETBACK PLAN

Remarks:

PLANNING AND DEVELOPMENT DEPARTMENT 3RD FLOOR, HDC BUILDING HULHUMALE' REPUBLIC OF MALDIVES TEL. +(960)3353535 FAX +(960)3358892