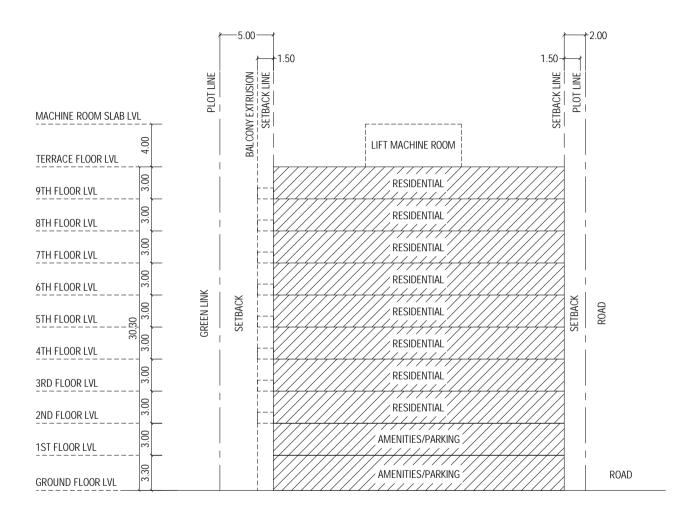

PLANNING AND DEVELOPMENT DEPARTMEN 3RD FLOOR, HDC BUILDING HULHUMALE' REPUBLIC OF MALDIVES

Scale: N.T.S Drawn by: Razzan

Checked by:

DRAWING: CONCEPTUAL SECTION

Date: 13th August 2020 Remarks:

PLANNING AND DEVELOPMENT DEPARTMENT 3RD FLOOR, HDC BUILDING HULHUMALE' REPUBLIC OF MALDIVES TEL. +(960)3353535, FAX +(960)3358892