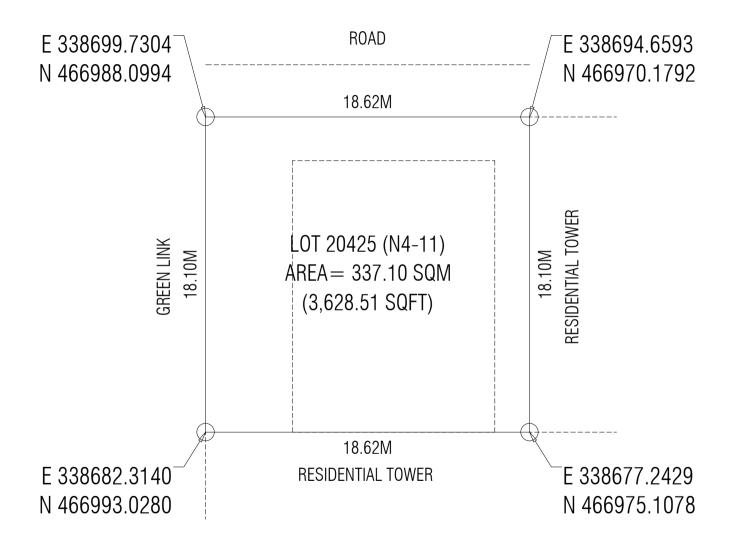

PROJECT: RESIDENTIAL TOWER (N4-11)

DRAWING: PLOT MAP

Date: 3rd September 2020

| LOT<br>NUMBER | PARCEL<br>NUMBER | DESCRIPTION          | LAND USE    | PLOT AREA     | FOOTPRINT     | GFA            | F.S.I. | SITE COVERAGE | MAX. HEIGHT | NUMBER OF UNITS |
|---------------|------------------|----------------------|-------------|---------------|---------------|----------------|--------|---------------|-------------|-----------------|
| 20424         | N4-11            | RESIDENTIAL<br>TOWER | RESIDENTIAL | 307.97 SQM    | 163.89 SQM    | 1,638.90 SQM   | 5.00   | 500/          | 10 FLOORS   | - 16 UNITS      |
| 20424         | N4-11            |                      | RESIDENTIAL | 3,314.96 SQFT | 1,764.10 SQFT | 17,640.96 SQFT | 5.32   | 53%           | 34.3M + 4M  | 10 UNITS        |

Checked by:

\_\_\_\_\_

| LOT<br>NUMBER | PARCEL<br>NUMBER               | DESCRIPTION | LAND USE      | PLOT AREA      | FOOTPRINT  | GFA          | F.S.I.     | SITE COVERAGE | MAX. HEIGHT | NUMBER OF UNITS |
|---------------|--------------------------------|-------------|---------------|----------------|------------|--------------|------------|---------------|-------------|-----------------|
| 20425         | )425 N4-11 RESIDENTIA<br>TOWER | RESIDENTIAL | BEOLDENTIAL   | 337.10 SQM     | 181.33 SQM | 1,813.30 SQM |            | 540/          | 10 FLOORS   | 40.10170        |
| 20423         |                                |             | 1,951.82 SQFT | 19,518.18 SQFT | 5.38       | 54%          | 34.3M + 4M | 16 UNITS      |             |                 |