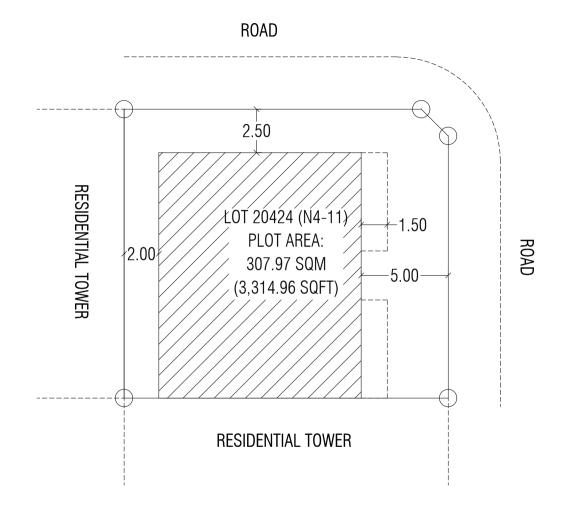

Scale: N.T.S

Drawn by: Razzan

Checked by:

Date: 3rd September 2020

Remarks:

DRAWING: SETBACK PLAN

PLANNING AND DEVELOPMENT DEPARTMENT 3RD FLOOR, HDC BUILDING HULHUMALE' REPUBLIC OF MALDIVES TEL. +(960)3353535. FAX +(960)3358892

PROJECT: RESIDENTIAL TOWER (N4-11)

Scale: N.T.S

Drawn by: Razzan

Checked by: Date: 3rd September 2020

DRAWING: SETBACK PLAN

Remarks:

PLANNING AND DEVELOPMENT DEPARTMENT 3RD FLOOR, HDC BUILDING HULHUMALE' REPUBLIC OF MALDIVES TEL. +(960)3353535 FAX +(960)3358892