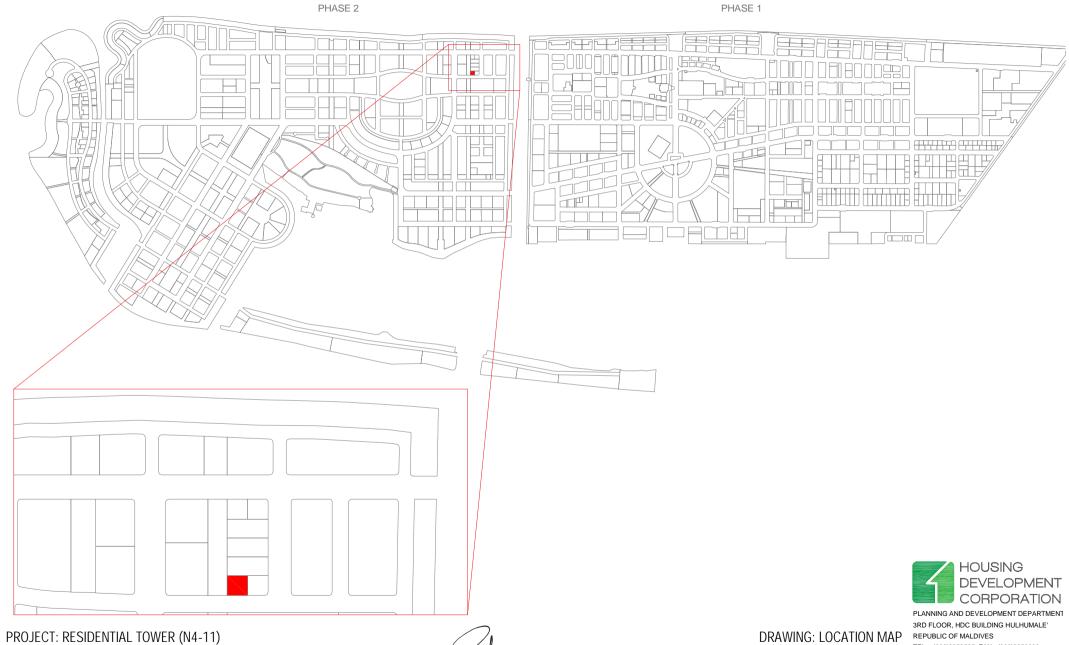

PROJECT: RESIDENTIAL TOWER (N4-11)

DRAWING: PLOT MAP

Date: 3rd September 2020

| LOT<br>NUMBER | PARCEL<br>NUMBER | DESCRIPTION          | LAND USE    | PLOT AREA     | FOOTPRINT     | GFA            | F.S.I. | SITE COVERAGE | MAX. HEIGHT | NUMBER OF UNITS |
|---------------|------------------|----------------------|-------------|---------------|---------------|----------------|--------|---------------|-------------|-----------------|
| 20424         | N4-11            | RESIDENTIAL<br>TOWER | RESIDENTIAL | 307.97 SQM    | 163.89 SQM    | 1,638.90 SQM   | 5.00   | 500/          | 10 FLOORS   | - 16 UNITS      |
| 20424         | N4-11            |                      | RESIDENTIAL | 3,314.96 SQFT | 1,764.10 SQFT | 17,640.96 SQFT | 5.32   | 53%           | 34.3M + 4M  | 10 UNITS        |