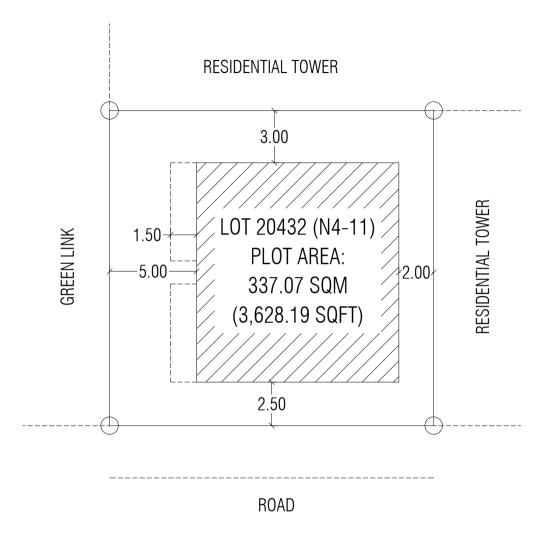

DRAWING: PLOT MAP

HOUSING

| LOT<br>NUMBER | PARCEL<br>NUMBER | DESCRIPTION             | LAND USE | PLOT AREA     | FOOTPRINT      | GFA          | F.S.I. | SITE COVERAGE | MAX. HEIGHT | NUMBER OF UNITS |
|---------------|------------------|-------------------------|----------|---------------|----------------|--------------|--------|---------------|-------------|-----------------|
| 20432         |                  | N4-11 RESIDENTIAL TOWER |          | 337.07 SQM    | 146.46 SQM     | 1,464.60 SQM |        | 400/          | 10 FLOORS   | 40.18.170       |
| 20432         | N4-11            |                         |          | 1,576.48 SQFT | 15,764.81 SQFT | 4.35         | 43%    | 34.3M + 4M    | 16 UNITS    |                 |